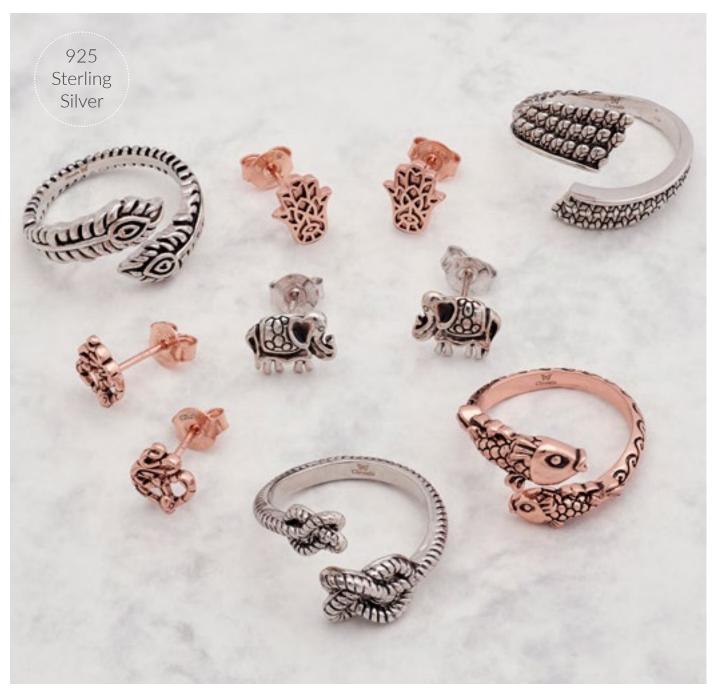

## BODHI EARRINGS & RINGS

Introducing this season our new 925 sterling silver range of rings and earrings. The pieces in this collection are available in two metal finishes, rhodium plating or 14kt rose gold plating.

#### - EARRINGS COLLECTION -

#### Hamsa Hand

CRET0401AR

OFFERS PROTECTION
AND GOOD LUCK

#### Garuda

CRET0403AS

SYMBOLISES WISDOM

AND STRENGTH

#### Dragon

CRET0404AR
HELPS ATTRACT
GOOD FORTUNE

#### Bodhi Leaf

CRET0405AS ENCOURAGES YOU TO ACHIEVE YOUR DREAMS

#### Tiger

CRET0406AR

EMBRACES PATIENCE
AND PERSEVERANCE

#### Elephant

CRETO409AS

OFFERS A

CALM MIND

#### **Endless Knot**

CRET0410AR
GUIDES YOU
THROUGH LIFE

#### Peacock Feather

CRET0411AS
HELPS SEE THE BEAUTY
IN EACH DAY

#### Koi Fish Pair

CRET0412AR

CELEBRATES FREEDOM

AND HAPPINESS