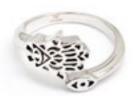

## BODHI EARRINGS & RINGS

Introducing this season our new 925 sterling silver range of rings and earrings. The pieces in this collection are available in two metal finishes, rhodium plating or 14kt rose gold plating.

#### Hamsa Hand

CRET0401AR

OFFERS PROTECTION
AND GOOD LUCK