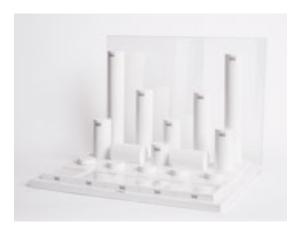

#### SOME OF OUR COUNTER DISPLAYS

CRDSETA3535 | 3 x 3 low W350 x D350 x H240 mm

CRDSETB4545 | 4 x 4 high W450 x D450 x H410 mm

 $\begin{aligned} & CRDSETB5535 \mid 5 \times 3 \text{ high} \\ & W550 \times D450 \times H410 \text{ mm} \end{aligned}$ 

CRDSETA5545 | 5 x 4 low W550 x D450 x H240 mm

 $\begin{array}{c} CRDCAB0001 \mid \text{Tall cabinet} \\ W600 \times D500 \times H1800 \text{ mm} \end{array}$ 

CRDCAB0004 | Cabinet glass W1200 x D500 x H1000 mm

 $\begin{array}{c} CRDCAB0003 \mid \text{Cabinet plain} \\ W600 \times D500 \times H1000 \text{ mm} \end{array}$ 

CRDCAB0002 | Cabinet glass W600 x D500 x H1000 mm

Custom posters and banners available - artwork free of charge, printing at cost price.