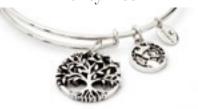

# NATURE

Nature is all around us and without it we wouldn't be able to survive, everything is connected. Every animal, plant and flower contribute to mother nature and hold a special meaning. Each talisman offers guidance, protection, love or luck throughout all of life's journeys. Choose the charm for you and feel connected with nature once again.

This collection is available in rhodium flash plash plating and 14kt gold flash plating.

Butterfly

Fern