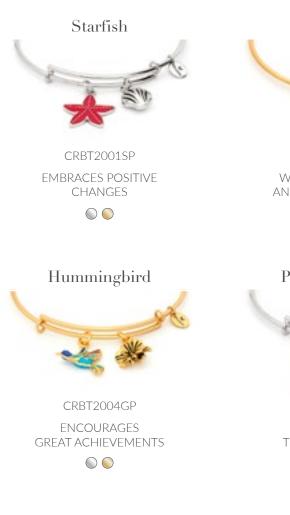

# NATURE

Nature is all around us and without it we wouldn't be able to survive, everything is connected. Every animal, plant and flower contribute to mother nature and hold a special meaning. Each talisman offers guidance, protection, love or luck throughout all of life's journeys. Choose the charm for you and feel connected with nature once again.

This collection is available in rhodium flash plash plating and 14kt gold flash plating.

Butterfly

Fern