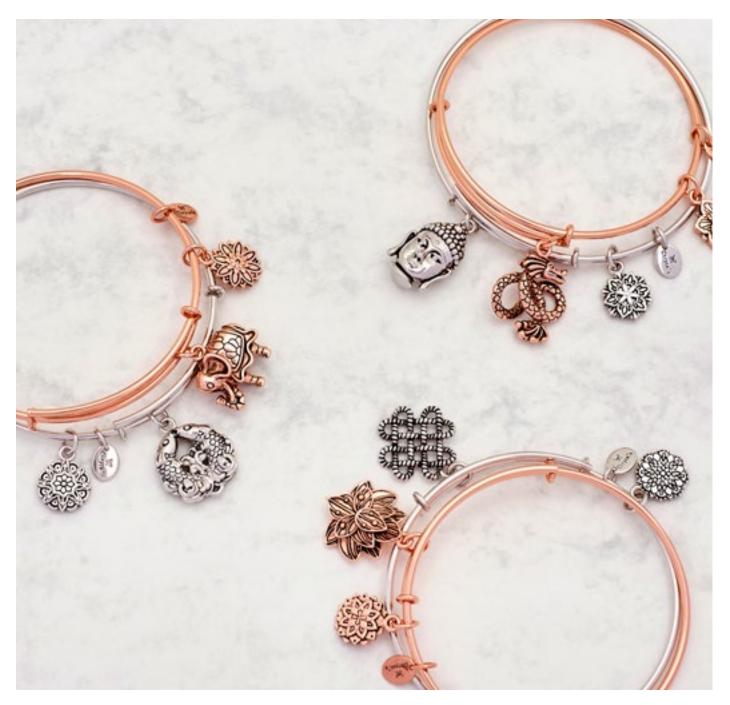

## BODHI BANGLES

Meaning to awaken and be aware, the Bodhi collection will bring positivity and welcome enlightenment into your life. Capture mindfulness, peace and joy in each unique charm and remember to live each day as though it is your last.

This bangle collection is available in rhodium flash plating and 14kt rose gold flash plating.

CRBT2201SP OFFERS PROTECTION AND GOOD LUCK

CRBT2203RG SYMBOLISES WISDOM AND STRENGTH 

CRBT2204SP HELPS ATTRACT **GOOD FORTUNE** 