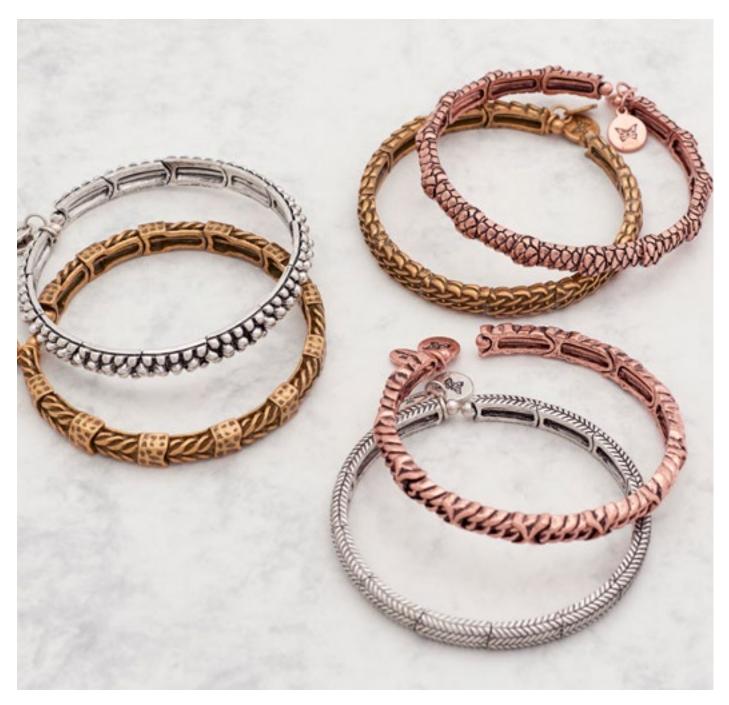

# MYTHOS

These ancient Greek goddesses hold divine status and carry a spiritual significance; they represent a different element or nature that influences your life. Choose a Mythos wrap that resonates with you and reap the benefits of the qualities it has to offer.

This collection is available in rhodium flash plating, 14kt gold flash plating and 14kt rose gold flash plating.

CRWB0101SP

INSPIRES LEARNING AND CREATIVITY

CRWB0102GP

ENCOURAGES STRENGTH IN DIFFICULT TIMES

CRWB0103RG

REPRESENTS UNITY AND SUPPORT