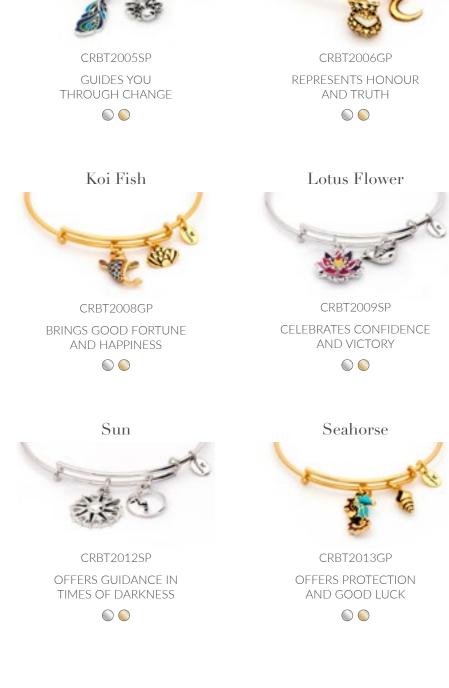

# NATURE

Nature is all around us and without it we wouldn't be able to survive, everything is connected. Every animal, plant and flower contribute to mother nature and hold a special meaning. Each talisman offers guidance, protection, love or luck throughout all of life's journeys. Choose the charm for you and feel connected with nature once again.

#### **Endless Knot**

CRET0410AR
GUIDES YOU
THROUGH LIFE

#### Peacock Feather

CRET0411AS
HELPS SEE THE BEAUTY
IN EACH DAY

#### Koi Fish Pair

CRET0412AR

CELEBRATES FREEDOM

AND HAPPINESS