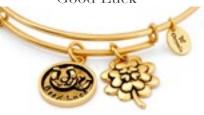

# CHARMED COLLECTION

Powerful talismans, wish makers and spiritual guides make up the Charmed collection. Stack up pieces for health, happiness and success, or wear an amulet to attract love and harmony.

Inspired by cultures around the world, the collection compiles some of the most positive charms to bring you good luck!

This collection is available in rhodium flash plating and 14kt rose gold flash plating.

#### - BANGLES COLLECTION -

CRBT1802SP REPRESENTS REBIRTH AND CHANGE

#### Key of Life

WELCOMES LOVE, HEALTH AND HAPPINESS INTO YOUR LIFE

CRBT1803RG