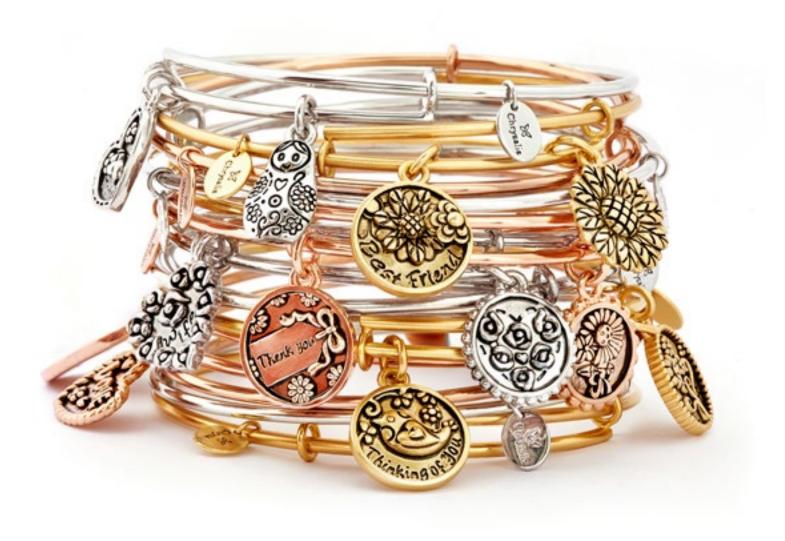

# THINKING OF YOU COLLECTION

The Thinking of You collection celebrates love, compassion and kindness. Choose a symbolic talisman for friendship, gratitude or unconditional love when words are not enough.

Celebrate the important people in your life and the special bonds you share.

This collection is available in rhodium flash plating, 14kt gold flash plating and 14kt rose gold flash plating.

CELEBRATES KINDRED SPIRITS