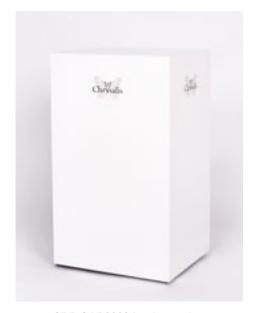

CRDSETA5545 | 5 x 4 low W550 x D450 x H240 mm

 $\begin{array}{c} CRDCAB0001 \mid \text{Tall cabinet} \\ W600 \times D500 \times H1800 \text{ mm} \end{array}$ 

CRDCAB0004 | Cabinet glass W1200 x D500 x H1000 mm