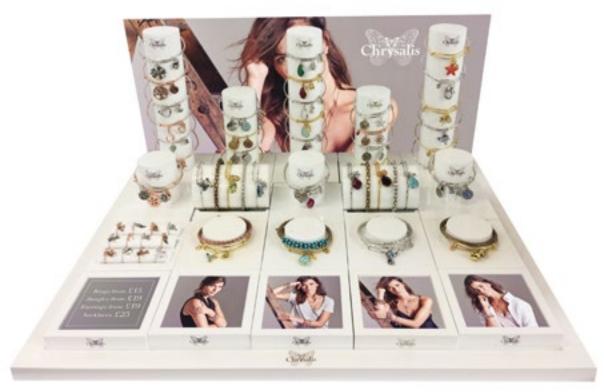

#### SOME OF OUR COUNTER DISPLAYS

CRDSETA3535 | 3 x 3 low W350 x D350 x H240 mm

CRDSETB4545 | 4 x 4 high W450 x D450 x H410 mm

 $\begin{aligned} & CRDSETB5535 \mid 5 \times 3 \text{ high} \\ & W550 \times D450 \times H410 \text{ mm} \end{aligned}$ 

CRDSETA5545 | 5 x 4 low W550 x D450 x H240 mm

 $\begin{array}{c} CRDCAB0001 \mid \text{Tall cabinet} \\ W600 \times D500 \times H1800 \text{ mm} \end{array}$ 

CRDCAB0004 | Cabinet glass W1200 x D500 x H1000 mm

 $\begin{array}{c} CRDCAB0003 \mid \text{Cabinet plain} \\ W600 \times D500 \times H1000 \text{ mm} \end{array}$ 

CRDCAB0002 | Cabinet glass W600 x D500 x H1000 mm

Custom posters and banners available - artwork free of charge, printing at cost price.