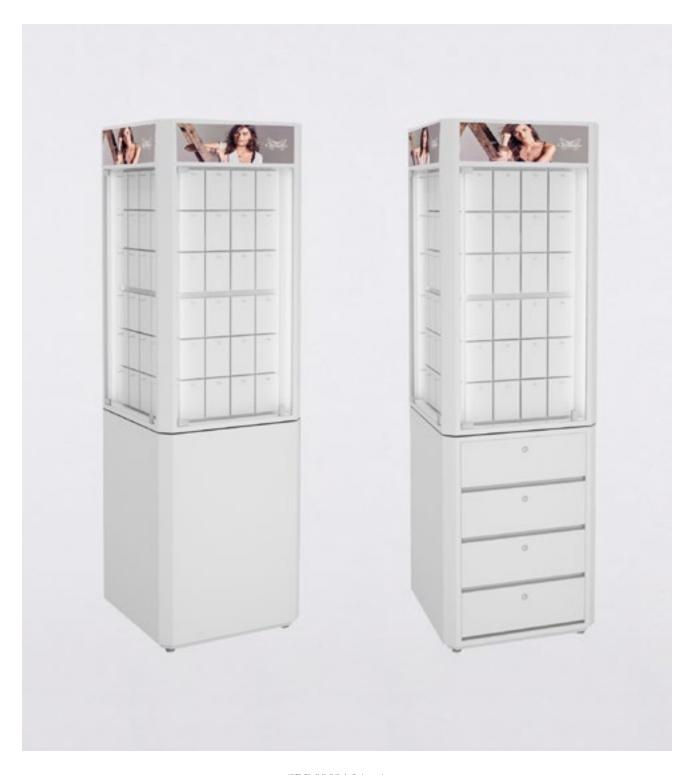

## SPINNER TOWER

CRD0063 | 24 spinner W550 x D550 x H1750 mm We offer both free standing and on counter spinners within our display furniture. The spinners enable retailers to display the product on the meaning card and feature lockable doors, generating high sales from a limited space.