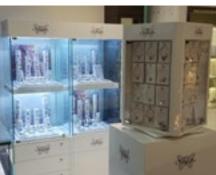

## SPINNER TOWER

CRD0063 | 24 spinner W550 x D550 x H1750 mm We offer both free standing and on counter spinners within our display furniture. The spinners enable retailers to display the product on the meaning card and feature lockable doors, generating high sales from a limited space.

#### SOME OF OUR SPINNERS IN SITU