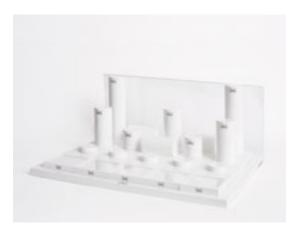

#### SOME OF OUR COUNTER DISPLAYS

CRDSETA3535 | 3 x 3 low W350 x D350 x H240 mm

CRDSETB4545 | 4 x 4 high W450 x D450 x H410 mm

 $\begin{aligned} & CRDSETB5535 \mid 5 \times 3 \text{ high} \\ & W550 \times D450 \times H410 \text{ mm} \end{aligned}$ 

CRDSETA5545 | 5 x 4 low W550 x D450 x H240 mm

 $\begin{array}{c} CRDCAB0001 \mid \text{Tall cabinet} \\ W600 \times D500 \times H1800 \text{ mm} \end{array}$ 

CRDCAB0004 | Cabinet glass W1200 x D500 x H1000 mm

 $\begin{array}{c} CRDCAB0003 \mid \text{Cabinet plain} \\ W600 \times D500 \times H1000 \text{ mm} \end{array}$ 

CRDCAB0002 | Cabinet glass W600 x D500 x H1000 mm

Custom posters and banners available - artwork free of charge, printing at cost price.