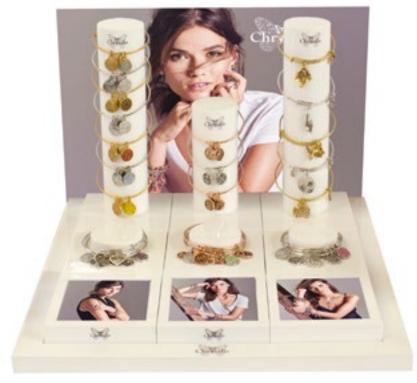

## MERCHANDISE

#### DISPLAY

EXAMPLES OF MERCHANDISE DISPLAY SET UP

On the 3x3 display necklaces and earrings can be displayed on meaning cards on the multi slot (CRD0058)

CRDSETA3535 | 3x3 low display set up (W350 x D350 x H240 mm)