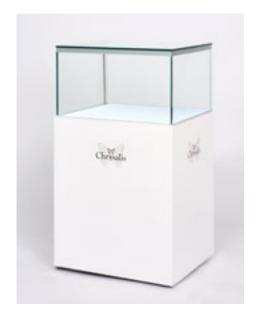

CRDSETA5545 | 5 x 4 low W550 x D450 x H240 mm

 $\begin{array}{c} CRDCAB0001 \mid \text{Tall cabinet} \\ W600 \times D500 \times H1800 \text{ mm} \end{array}$ 

CRDCAB0004 | Cabinet glass W1200 x D500 x H1000 mm

 $\begin{array}{c} CRDCAB0003 \mid \text{Cabinet plain} \\ W600 \times D500 \times H1000 \text{ mm} \end{array}$ 

CRDCAB0002 | Cabinet glass W600 x D500 x H1000 mm

Custom posters and banners available - artwork free of charge, printing at cost price.