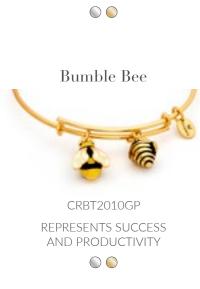

# NATURE

Nature is all around us and without it we wouldn't be able to survive, everything is connected. Every animal, plant and flower contribute to mother nature and hold a special meaning. Each talisman offers guidance, protection, love or luck throughout all of life's journeys. Choose the charm for you and feel connected with nature once again.

This collection is available in rhodium flash plash plating and 14kt gold flash plating.

Butterfly

Fern