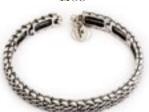

## BODHI BANGLES

Meaning to awaken and be aware, the Bodhi collection will bring positivity and welcome enlightenment into your life. Capture mindfulness, peace and joy in each unique charm and remember to live each day as though it is your last.

This bangle collection is available in rhodium flash plating and 14kt rose gold flash plating.

CRBT2201SP OFFERS PROTECTION AND GOOD LUCK

CRBT2203RG SYMBOLISES WISDOM AND STRENGTH 

CRBT2204SP HELPS ATTRACT **GOOD FORTUNE** 