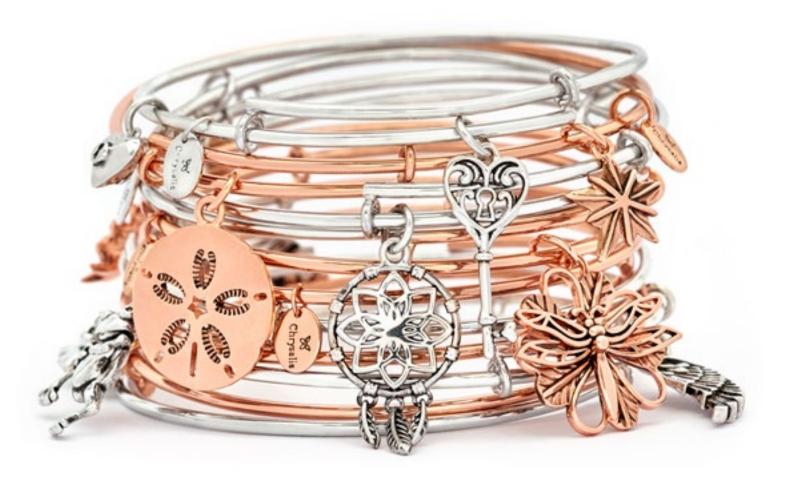

# CHARMED COLLECTION

Powerful talismans, wish makers and spiritual guides make up the Charmed collection. Stack up pieces for health, happiness and success, or wear an amulet to attract love and harmony.

Inspired by cultures around the world, the collection compiles some of the most positive charms to bring you good luck!

This collection is available in rhodium flash plating and 14kt rose gold flash plating.

#### - BANGLES COLLECTION -

CRBT1802SP REPRESENTS REBIRTH AND CHANGE