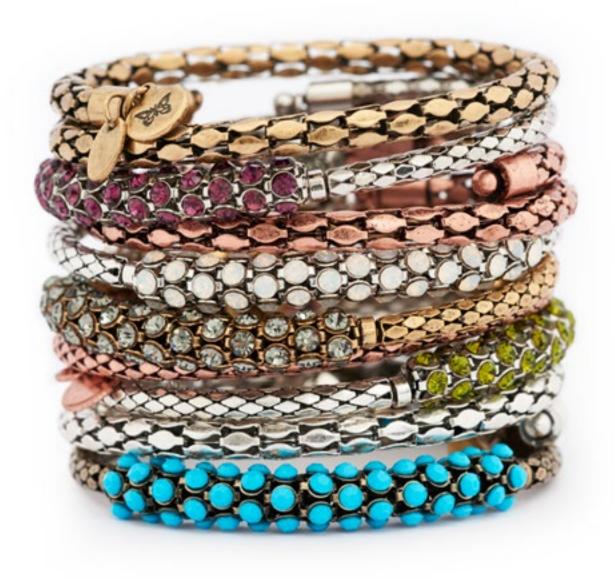

# CHARMED COLLECTION

Powerful talismans, wish makers and spiritual guides make up the Charmed collection. Stack up pieces for health, happiness and success, or wear an amulet to attract love and harmony.

Inspired by cultures around the world, the collection compiles some of the most positive charms to bring you good luck!

This collection is available in rhodium flash plating and 14kt rose gold flash plating.