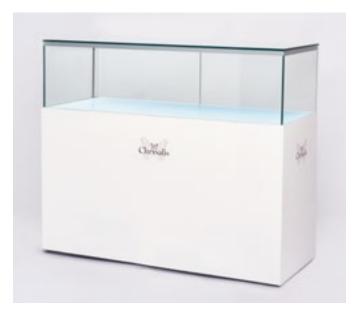

 $\begin{array}{c} CRDCAB0003 \mid \text{Cabinet plain} \\ W600 \times D500 \times H1000 \text{ mm} \end{array}$ 

CRDCAB0002 | Cabinet glass W600 x D500 x H1000 mm

Custom posters and banners available - artwork free of charge, printing at cost price.

# SHOP IN SHOP

CRDWAL0002 | Wall unit with graphic W600 x D400 x H2400 mm

CRDWAL0001 | Wall unit with shelf W600 x D400 x H2400 mm

CRDCAB0002 | Cabinet glass W600 x D500 x H1000 mm

CRDCAB0003 | Cabinet plain W600 x D500 x H1000 mm