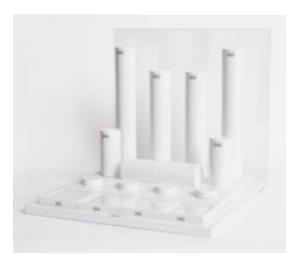

#### SOME OF OUR COUNTER DISPLAYS

CRDSETA3535 | 3 x 3 low W350 x D350 x H240 mm

CRDSETB4545 | 4 x 4 high W450 x D450 x H410 mm

 $\begin{aligned} & CRDSETB5535 \mid 5 \times 3 \text{ high} \\ & W550 \times D450 \times H410 \text{ mm} \end{aligned}$ 

CRDSETA5545 | 5 x 4 low W550 x D450 x H240 mm

 $\begin{array}{c} CRDCAB0001 \mid \text{Tall cabinet} \\ W600 \times D500 \times H1800 \text{ mm} \end{array}$ 

CRDCAB0004 | Cabinet glass W1200 x D500 x H1000 mm

 $\begin{array}{c} CRDCAB0003 \mid \text{Cabinet plain} \\ W600 \times D500 \times H1000 \text{ mm} \end{array}$ 

CRDCAB0002 | Cabinet glass W600 x D500 x H1000 mm

Custom posters and banners available - artwork free of charge, printing at cost price.