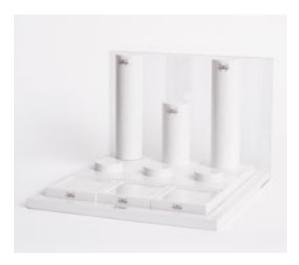

#### SOME OF OUR COUNTER DISPLAYS

CRDSETA3535 | 3 x 3 low W350 x D350 x H240 mm

CRDSETB4545 | 4 x 4 high W450 x D450 x H410 mm

 $\begin{aligned} & CRDSETB5535 \mid 5 \times 3 \text{ high} \\ & W550 \times D450 \times H410 \text{ mm} \end{aligned}$ 

CRDSETA5545 | 5 x 4 low W550 x D450 x H240 mm

 $\begin{array}{c} CRDCAB0001 \mid \text{Tall cabinet} \\ W600 \times D500 \times H1800 \text{ mm} \end{array}$ 

CRDCAB0004 | Cabinet glass W1200 x D500 x H1000 mm

 $\begin{array}{c} CRDCAB0003 \mid \text{Cabinet plain} \\ W600 \times D500 \times H1000 \text{ mm} \end{array}$ 

CRDCAB0002 | Cabinet glass W600 x D500 x H1000 mm

Custom posters and banners available - artwork free of charge, printing at cost price.