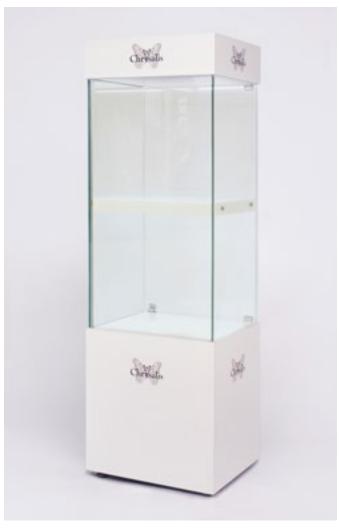

CRDSETA5545 | 5 x 4 low W550 x D450 x H240 mm

 $\begin{array}{c} CRDCAB0001 \mid \text{Tall cabinet} \\ W600 \times D500 \times H1800 \text{ mm} \end{array}$ 

CRDCAB0004 | Cabinet glass W1200 x D500 x H1000 mm

 $\begin{array}{c} CRDCAB0003 \mid \text{Cabinet plain} \\ W600 \times D500 \times H1000 \text{ mm} \end{array}$ 

CRDCAB0002 | Cabinet glass W600 x D500 x H1000 mm

Custom posters and banners available - artwork free of charge, printing at cost price.