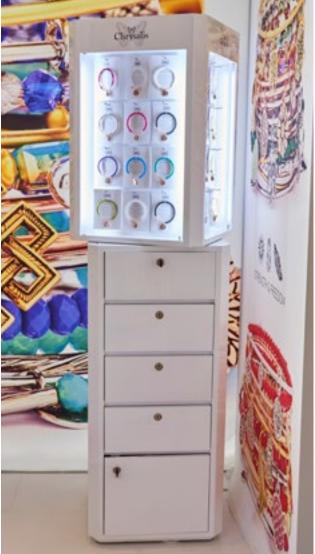

## SPINNER TOWER

CRD0063 | 24 spinner W550 x D550 x H1750 mm We offer both free standing and on counter spinners within our display furniture. The spinners enable retailers to display the product on the meaning card and feature lockable doors, generating high sales from a limited space.

#### SOME OF OUR SPINNERS IN SITU