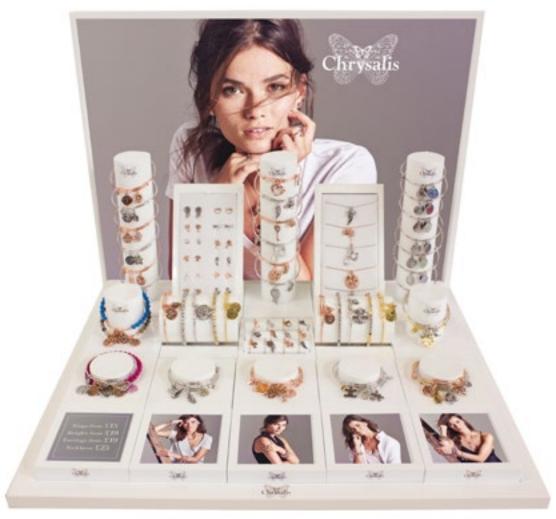

#### SOME OF OUR COUNTER DISPLAYS

CRDSETA3535 | 3 x 3 low W350 x D350 x H240 mm

CRDSETB4545 | 4 x 4 high W450 x D450 x H410 mm

 $\begin{aligned} & CRDSETB5535 \mid 5 \times 3 \text{ high} \\ & W550 \times D450 \times H410 \text{ mm} \end{aligned}$ 

CRDSETA5545 | 5 x 4 low W550 x D450 x H240 mm

 $\begin{array}{c} CRDCAB0001 \mid \text{Tall cabinet} \\ W600 \times D500 \times H1800 \text{ mm} \end{array}$ 

CRDCAB0004 | Cabinet glass W1200 x D500 x H1000 mm

 $\begin{array}{c} CRDCAB0003 \mid \text{Cabinet plain} \\ W600 \times D500 \times H1000 \text{ mm} \end{array}$ 

CRDCAB0002 | Cabinet glass W600 x D500 x H1000 mm

Custom posters and banners available - artwork free of charge, printing at cost price.