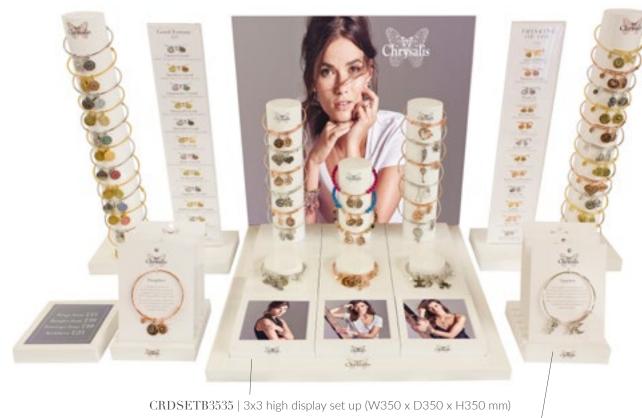

## MERCHANDISE

#### DISPLAY

EXAMPLES OF MERCHANDISE DISPLAY SET UP

On the 3x3 display necklaces and earrings can be displayed on meaning cards on the multi slot (CRD0058)

CRDSETA3535 | 3x3 low display set up (W350 x D350 x H240 mm)

 $CRDSETA5545 \mid 5 \times 4 \text{ low display set up (W550} \times D450 \times H240 \text{ mm)}$ 

 $CRDSETB5545 \mid 5 \times 4 \text{ high display set up (W550} \times D450 \times H410 \text{ mm)}$ 