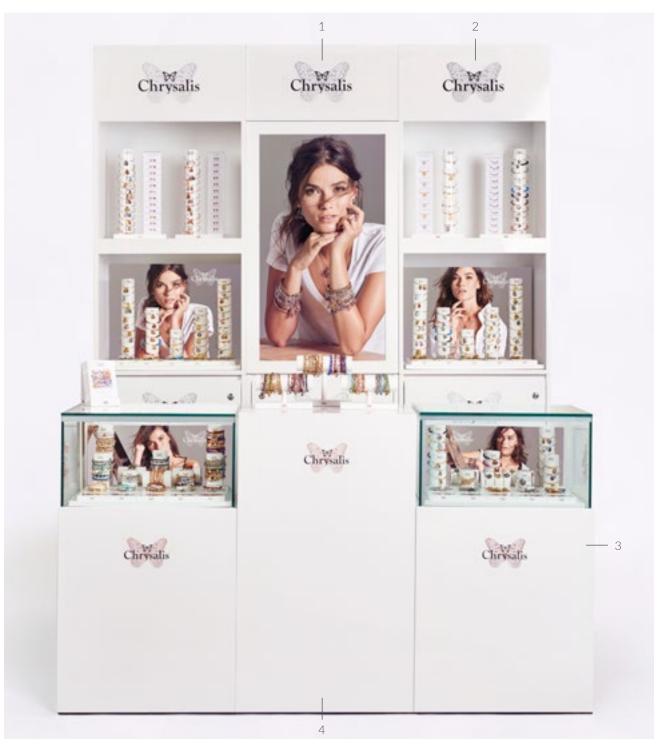

# SHOP IN SHOP

CRDWAL0002 | Wall unit with graphic W600 x D400 x H2400 mm

CRDWAL0001 | Wall unit with shelf W600 x D400 x H2400 mm

CRDCAB0002 | Cabinet glass W600 x D500 x H1000 mm

CRDCAB0003 | Cabinet plain W600 x D500 x H1000 mm

We offer a shop in shop option where components can be tailored to fit your requirements. Layouts are versatile with many different combinations available. Popular with both retailers and customers, Chrysalis shop in shops are proven to increase sales.

#### SOME OF OUR SHOP IN SHOPS IN SITU