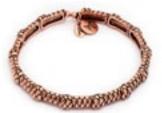

# MYTHOS

These ancient Greek goddesses hold divine status and carry a spiritual significance; they represent a different element or nature that influences your life. Choose a Mythos wrap that resonates with you and reap the benefits of the qualities it has to offer.

This collection is available in rhodium flash plating, 14kt gold flash plating and 14kt rose gold flash plating.

CRWB0101SP

INSPIRES LEARNING AND CREATIVITY

CRWB0102GP

ENCOURAGES STRENGTH IN DIFFICULT TIMES

CRWB0103RG

REPRESENTS UNITY AND SUPPORT