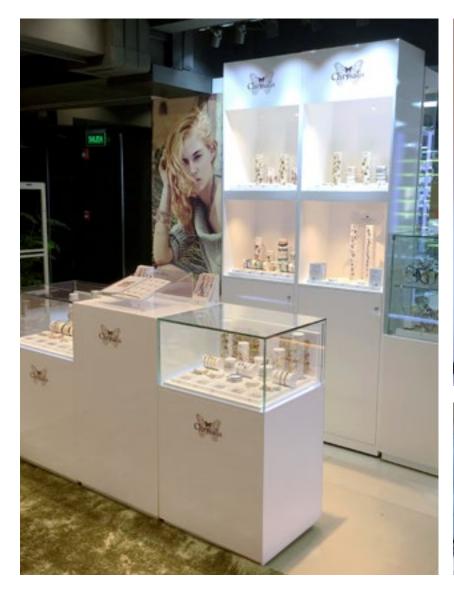

# SHOP IN SHOP

CRDWAL0002 | Wall unit with graphic W600 x D400 x H2400 mm

CRDWAL0001 | Wall unit with shelf W600 x D400 x H2400 mm

CRDCAB0002 | Cabinet glass W600 x D500 x H1000 mm

CRDCAB0003 | Cabinet plain W600 x D500 x H1000 mm

We offer a shop in shop option where components can be tailored to fit your requirements. Layouts are versatile with many different combinations available. Popular with both retailers and customers, Chrysalis shop in shops are proven to increase sales.

#### SOME OF OUR SHOP IN SHOPS IN SITU