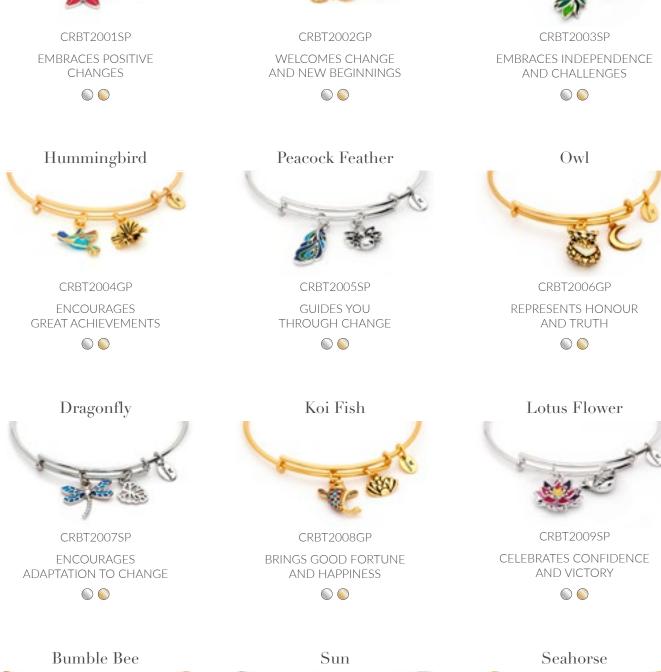

# NATURE

Nature is all around us and without it we wouldn't be able to survive, everything is connected. Every animal, plant and flower contribute to mother nature and hold a special meaning. Each talisman offers guidance, protection, love or luck throughout all of life's journeys. Choose the charm for you and feel connected with nature once again.

This collection is available in rhodium flash plash plating and 14kt gold flash plating.

Butterfly

Fern