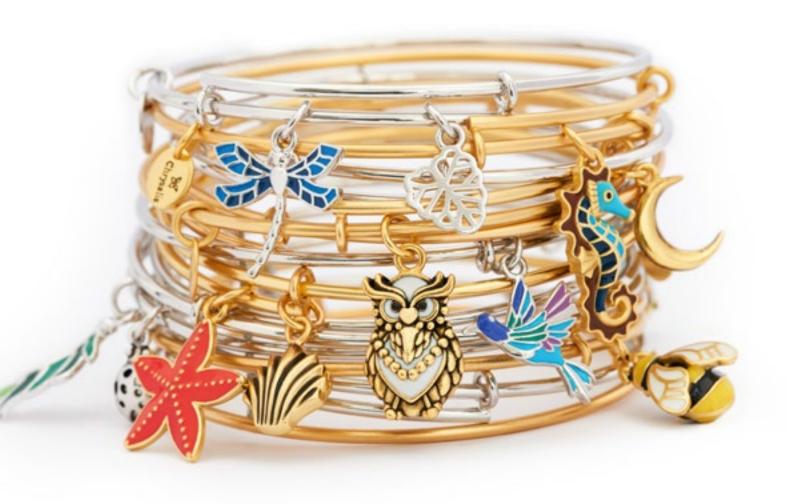

# NATURE

Nature is all around us and without it we wouldn't be able to survive, everything is connected. Every animal, plant and flower contribute to mother nature and hold a special meaning. Each talisman offers guidance, protection, love or luck throughout all of life's journeys. Choose the charm for you and feel connected with nature once again.

This collection is available in rhodium flash plash plating and 14kt gold flash plating.

Butterfly

Fern