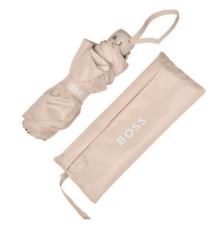

### HUG311X - Triga Pocket umbrella nude 69 €\*

### Design

The Triga umbrella, with its nude canopy and light gold metal accents, is a statement of understated and delicate luxury, with soft contrasts and beautiful detailing. It is finished with an oversized white BOSS logo signature.

### Functionality

Light and compact, this umbrella has been designed to be easily carried around in its beautifully executed, waterproof pouch. All elements have been studied to render this piece light and easy to carry around on all occasions.

At 300 grams, including its external pouch, this small umbrella is the ultimate lightweight. Its height of 24 cm when closed makes it compact and easy to carry around. The diameter of the open canopy is 96 cm.