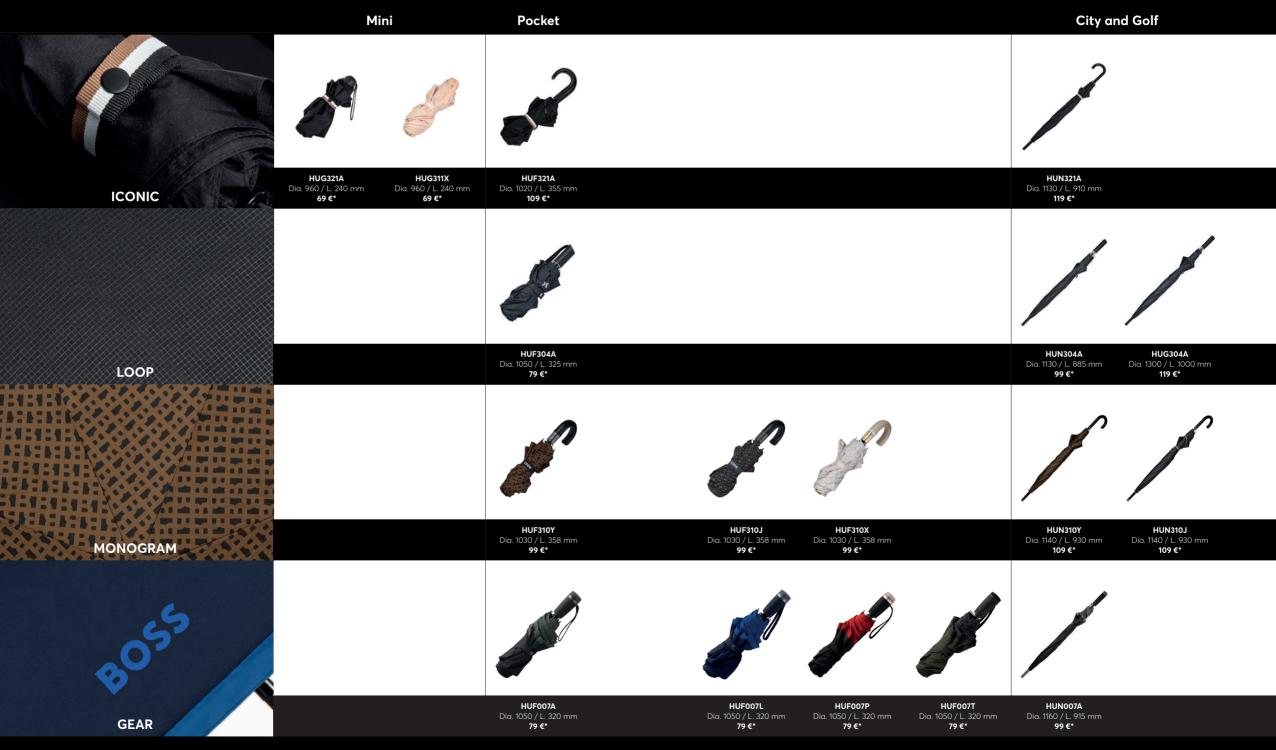

## ICONIC UMBRELLAS

Resolutely chic and modern; with their understated matt black trims, these umbrellas all feature the iconic signature tricolor strap: a beautiful way to underline the new BOSS brand image. Available in three formats: Mini, Pocket and City.

### ICONIC CITY

HUN321A - Iconic City umbrella black 119 €\*

### ICONIC POCKET

HUF321A - Iconic Pocket umbrella black 109 €\*

### ICONIC MINI

HUG321A - Iconic Mini umbrella black 69 €\*

TRIGA

### HUG311X - Triga Pocket umbrella nude 69 €\*

## LOOP UMBRELLAS

The Loop umbrella collection is a celebration of luxurious minimalism. Analogous features include a simplistic handle, angled-cut and embossed with an oversized, yet understated BOSS logo, crisp chrome accents and black canopies, made compelling by their UV-printed grid patterns.

### LOOP POCKET

HUF304A - Loop Pocket umbrella black 79 €\*

### LOOP CITY AND GOLF

1. HUN304A - Loop City umbrella black 99 €\* 2. HUG304A - Loop Golf umbrella black 119 €\*

## MONOGRAM UMBRELLAS

The Monogram collection, playing with neutral hues on this iconic graphical print, is both current and understated. Luxurious undertones are brought by the impeccable craftsmanship, as well as the outstanding details such as the handle wrapped in beautiful pebbled textured fabric.

### MONOGRAM POCKET

### MONOGRAM POCKET

HUF310Y - Monogram Pocket umbrella camel

HUF310Y - Monogram Pocket umbrella camel 99 €\*

HUF310J - Monogram Pocket umbrella dark grey 99 €\*

HUF310X - Monogram Pocket umbrella nude 99 €\*

### MONOGRAM CITY

1. HUN310J - Monogram City umbrella dark grey 109 €\* 2. HUN310Y - Monogram City umbrella camel 109 €\*

### GEAR UMBRELLAS

Inspired by an active lifestyle, BOSS GEAR umbrellas echo eponymous products in other categories, with the iconic indented ring elements and bicolor canopies featuring color-block detailing. These umbrellas are resolutely contemporary and functional accessories.

HUF007L - GEAR Pocket umbrella blue 79 €\*

HUF007A - GEAR Pocket umbrella black 79 €\*

HUF007T - GEAR Pocket umbrella khaki 79 €\*

 UMBRELLA

### GEAR CITY

HUN007A - GEAR City umbrella black 99 €\*