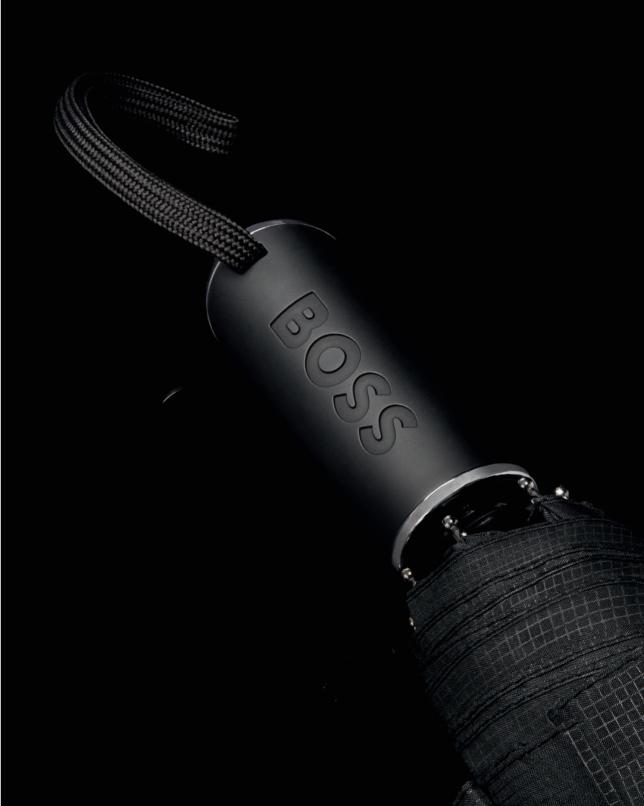

### Design

The Iconic City umbrella reflects modernity and elegance while nodding towards the new BOSS brand identity with its tricolor closing strap. Other luxurious details include a double canopy allowing for a bicolor effect: black outside, and BOSS camel inside. The handle is wrapped in grained textured fabric and embossed with the logo.

### Design

All details of our new umbrellas have been carefully designed to celebrate the new branding. From the luxurious black canopy, to carefully chosen details and gunmetal accents. The item is signed with a white BOSS logo. The final touch: the tricolor iconic stripes as closing strap.