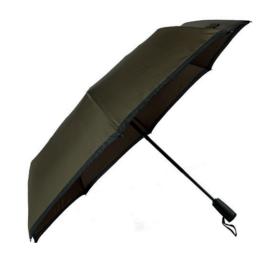

### Design

The compact and ergonomic silhouette of the GEAR Pocket umbrella is enhanced with luxurious details borrowed from activewear, such as a rubber-finished handle. This format is available in four colors, playing on color contrast for a very modern and vibrant result.

### Functionality

Where style meets function: the highly water-resistant canopy is mounted on a double automatic opening and closing system, for a very comfortable user experience.

Compact and easy to carry around, this item weighs only 420 grams. It is 32 cm long when closed and has a diameter of 105 cm when opened.

HUF007L - GEAR Pocket umbrella blue 79 €\*

HUF007A - GEAR Pocket umbrella black 79 €\*

HUF007T - GEAR Pocket umbrella khaki 79 €\*

 UMBRELLA