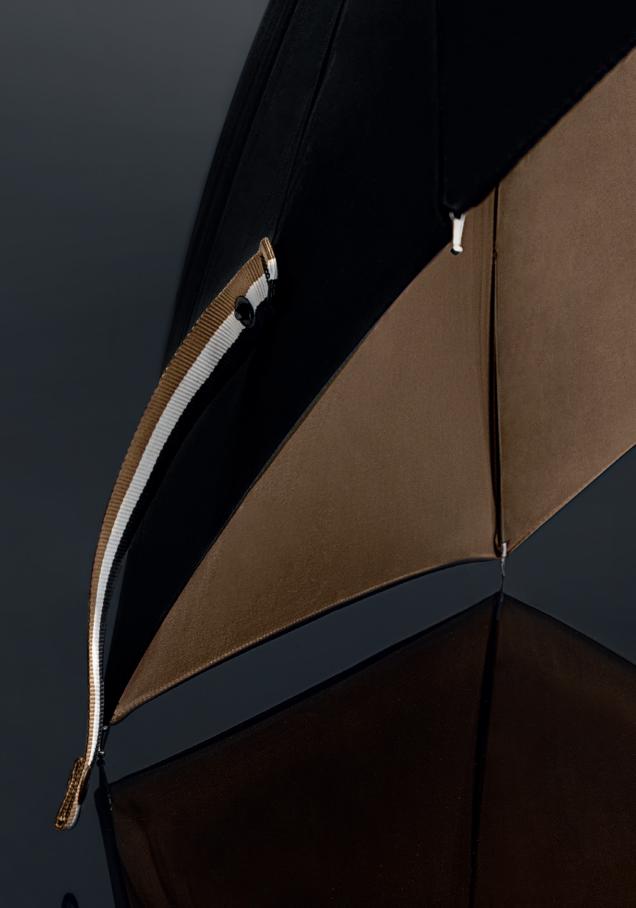

### Design

The Iconic City umbrella reflects modernity and elegance while nodding towards the new BOSS brand identity with its tricolor closing strap. Other luxurious details include a double canopy allowing for a bicolor effect: black outside, and BOSS camel inside. The handle is wrapped in grained textured fabric and embossed with the logo.

### Design

Our lconic Pocket umbrella is a celebration of the new BOSS branding. It features a luxurious double canopy creating a bicolor effect: black outside, and BOSS camel inside. The handle is wrapped in grained textured fabric and embossed with the logo. The final touch: the tricolor iconic stripes as closing strap.

### Design

All details of our new umbrellas have been carefully designed to celebrate the new branding. From the luxurious black canopy, to carefully chosen details and gunmetal accents. The item is signed with a white BOSS logo. The final touch: the tricolor iconic stripes as closing strap.