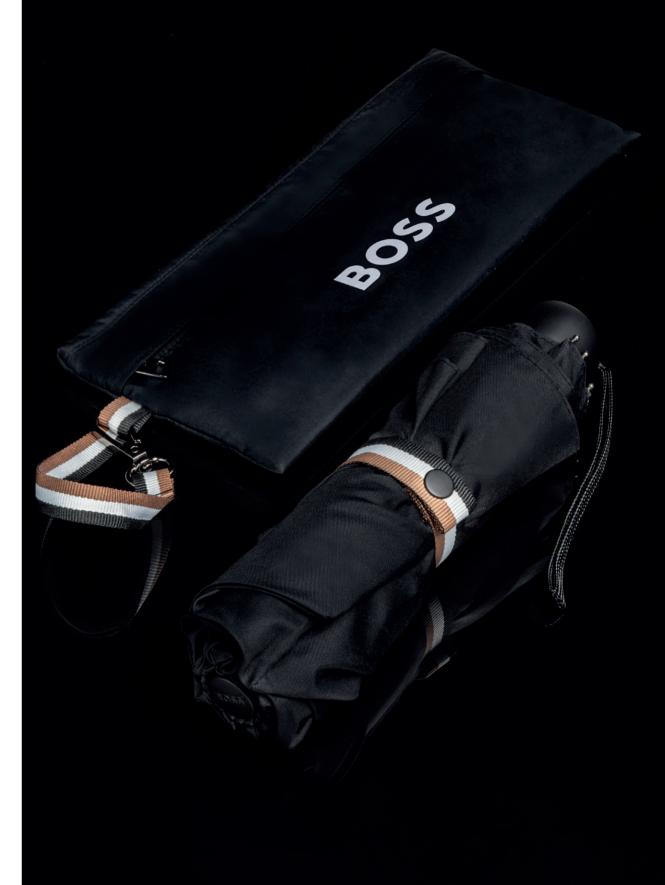

### ICONIC POCKET

HUF321A - Iconic Pocket umbrella black 109 €\*

### Design

Our lconic Pocket umbrella is a celebration of the new BOSS branding. It features a luxurious double canopy creating a bicolor effect: black outside, and BOSS camel inside. The handle is wrapped in grained textured fabric and embossed with the logo. The final touch: the tricolor iconic stripes as closing strap.

### Functionality

The handle features a double automatic button system for optimal and easy opening and closing: an accessory at the crossroad between style and functionality.

### Size

The Pocket umbrella weighs 500 grams, and has a length of 35.5 cm when closed, which makes it ideal to carry around. It has a diameter of 102 cm when opened.