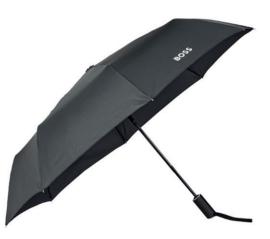

## ICONIC UMBRELLAS

Resolutely chic and modern; with their understated matt black trims, these umbrellas all feature the iconic signature tricolor strap: a beautiful way to underline the new BOSS brand image. Available in three formats: Mini, Pocket and City.

### ICONIC CITY

HUN321A - Iconic City umbrella black 119 €\*

### Design

The Iconic City umbrella reflects modernity and elegance while nodding towards the new BOSS brand identity with its tricolor closing strap. Other luxurious details include a double canopy allowing for a bicolor effect: black outside, and BOSS camel inside. The handle is wrapped in grained textured fabric and embossed with the logo.

### Functionality

The umbrella opens with a convenient button system, facilitating a smooth user experience.

### Size

The City umbrella weighs 600 grams, is 91 cm long and has a diameter of 113 cm when opened.

UMBRELLA