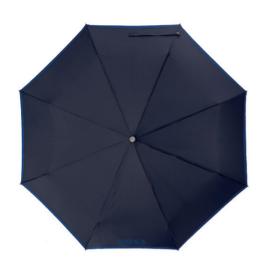

### ICONIC CITY

HUN321A - Iconic City umbrella black 119 €\*

### Design

The Iconic City umbrella reflects modernity and elegance while nodding towards the new BOSS brand identity with its tricolor closing strap. Other luxurious details include a double canopy allowing for a bicolor effect: black outside, and BOSS camel inside. The handle is wrapped in grained textured fabric and embossed with the logo.

### Size

The City umbrella weighs 600 grams, is 91 cm long and has a diameter of 113 cm when opened.

UMBRELLA