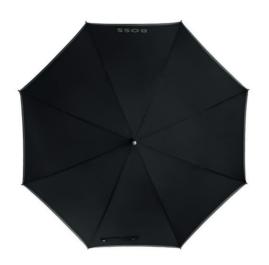

### ICONIC CITY

HUN321A - Iconic City umbrella black 119 €\*

### Design

The Iconic City umbrella reflects modernity and elegance while nodding towards the new BOSS brand identity with its tricolor closing strap. Other luxurious details include a double canopy allowing for a bicolor effect: black outside, and BOSS camel inside. The handle is wrapped in grained textured fabric and embossed with the logo.

### Functionality

The umbrella opens with a convenient button system, facilitating a smooth user experience.

### Size

The City umbrella weighs 600 grams, is 91 cm long and has a diameter of 113 cm when opened.

UMBRELLA