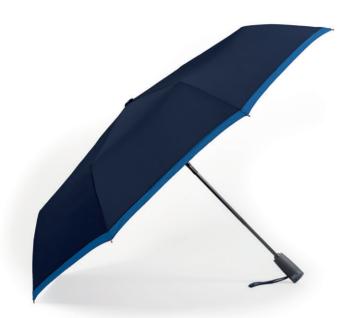

### GEAR CITY

HUN007A - GEAR City umbrella black 99 €\*

### Design

From the indented ring at the tip of the handle to the bicolor canopy, each detail of the GEAR City was designed to mirror the rest of the eponymous GEAR line, and to echo elements of activewear in this elegant accessory.

### Functionality

This item was developed aiming for the lightest possible weight and most compact possible final product for an optimal user experience. It features an automatic opening button and is very easy to close. The luxurious external zipped sleeve features beautiful BOSS engraved trims and allows it to be carried around easily.

### Size

This City version weighs 650 grams, and is 91.5 cm long when closed. It has a diameter of 116 cm when opened.