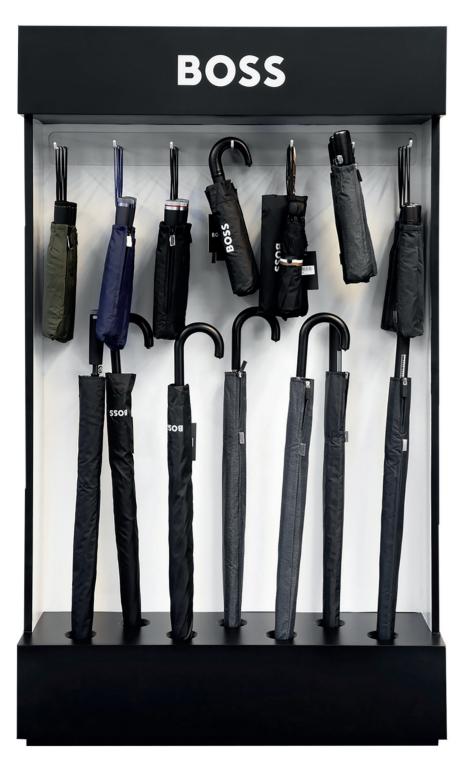

### Umbrella display – HZV022

Size: Weight: Capacity: 100L x 32l x 163H cm

+- 59,8 kg

\* Pocket and Mini size : 24 pcs

\* City and Golf size : 7 pcs

Made of black lacquered MDF

UMBRELLA SUMMARY