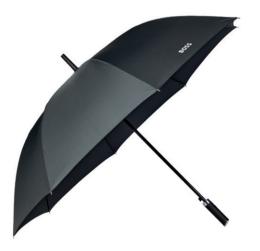

### ICONIC CITY

HUN321A - Iconic City umbrella black 119 €\*

### Design

The Iconic City umbrella reflects modernity and elegance while nodding towards the new BOSS brand identity with its tricolor closing strap. Other luxurious details include a double canopy allowing for a bicolor effect: black outside, and BOSS camel inside. The handle is wrapped in grained textured fabric and embossed with the logo.

### Functionality

The umbrella opens with a convenient button system, facilitating a smooth user experience.

### Size

The City umbrella weighs 600 grams, is 91 cm long and has a diameter of 113 cm when opened.

UMBRELLA