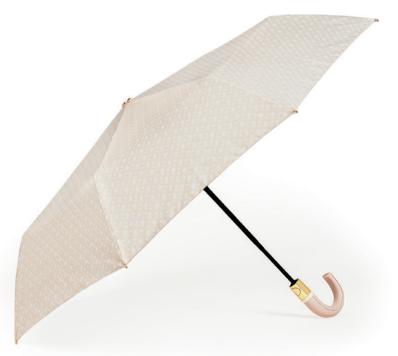

### HUG311X - Triga Pocket umbrella nude 69 €\*

### Design

The Triga umbrella, with its nude canopy and light gold metal accents, is a statement of understated and delicate luxury, with soft contrasts and beautiful detailing. It is finished with an oversized white BOSS logo signature.

### Functionality

Light and compact, this umbrella has been designed to be easily carried around in its beautifully executed, waterproof pouch. All elements have been studied to render this piece light and easy to carry around on all occasions.

At 300 grams, including its external pouch, this small umbrella is the ultimate lightweight. Its height of 24 cm when closed makes it compact and easy to carry around. The diameter of the open canopy is 96 cm.