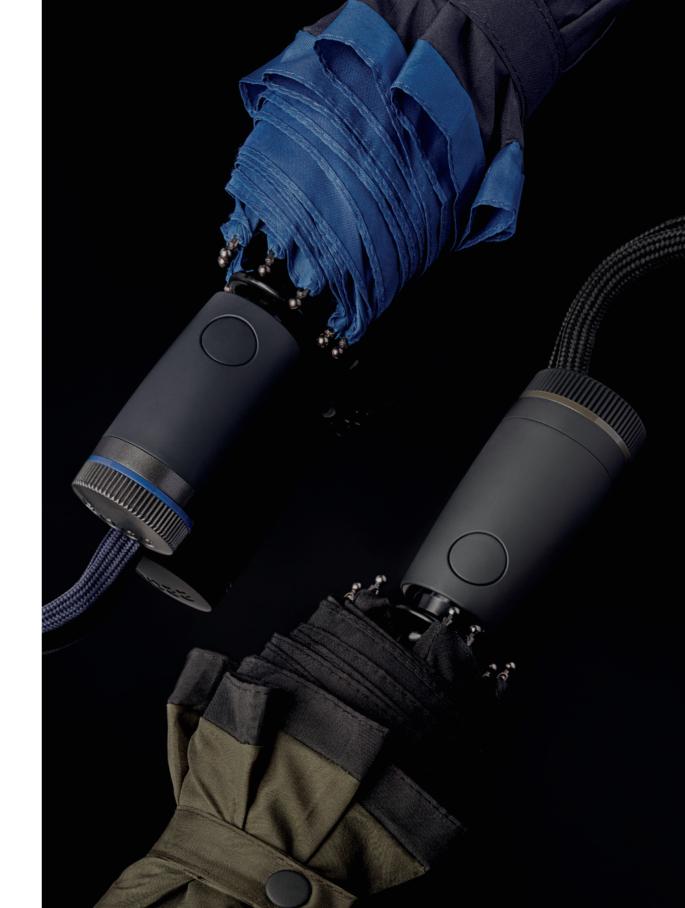

### ICONIC CITY

HUN321A - Iconic City umbrella black 119 €\*

### Design

The Iconic City umbrella reflects modernity and elegance while nodding towards the new BOSS brand identity with its tricolor closing strap. Other luxurious details include a double canopy allowing for a bicolor effect: black outside, and BOSS camel inside. The handle is wrapped in grained textured fabric and embossed with the logo.

### Functionality

The umbrella opens with a convenient button system, facilitating a smooth user experience.

### Size

The City umbrella weighs 600 grams, is 91 cm long and has a diameter of 113 cm when opened.

UMBRELLA