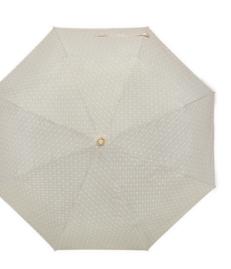

### MONOGRAM POCKET

### Design

Our Iconic Pocket Monogram umbrella features a monogram printed canopy. With its understated and neutral palette, it is simultaneously boldly branded and easy to wear. Mounted on a timeless umbrella form, the result is quietly intriguing and luxurious.

### Functionality

The handle features a double automatic button system for optimal and easy opening and closing: an accessory at the crossroad between style and functionality.

### Size

The pocket-sized version of the Monogram umbrella weighs 475 grams and is 35.8 cm long when closed, which makes it easy to carry around. It has a diameter of 103 cm when opened.

### MONOGRAM POCKET

HUF310Y - Monogram Pocket umbrella camel

HUF310Y - Monogram Pocket umbrella camel 99 €\*

HUF310J - Monogram Pocket umbrella dark grey 99 €\*

HUF310X - Monogram Pocket umbrella nude 99 €\*