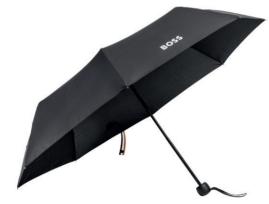

### ICONIC CITY

HUN321A - Iconic City umbrella black 119 €\*

### Design

The Iconic City umbrella reflects modernity and elegance while nodding towards the new BOSS brand identity with its tricolor closing strap. Other luxurious details include a double canopy allowing for a bicolor effect: black outside, and BOSS camel inside. The handle is wrapped in grained textured fabric and embossed with the logo.

### Functionality

The umbrella opens with a convenient button system, facilitating a smooth user experience.

### Size

The City umbrella weighs 600 grams, is 91 cm long and has a diameter of 113 cm when opened.

UMBRELLA