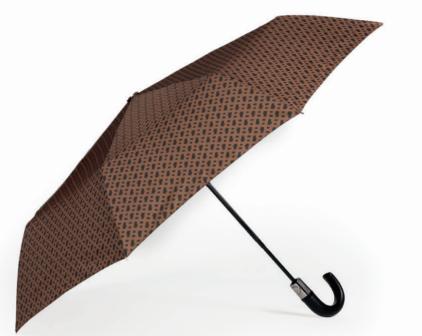

### MONOGRAM CITY

1. HUN310J - Monogram City umbrella dark grey 109 €\* 2. HUN310Y - Monogram City umbrella camel 109 €\*

### Design

Built on a classical, timeless frame, this umbrella is elevated by its monogrammed canopy, playing with neutral palettes on a wildly graphical pattern. Luxurious finishing touches such as a handle wrapped in soft, pebbled material and a branded closing strap bring the BOSS signature to this piece.

### Size

In its City version, this umbrella weighs 550 grams, is 93 cm long when closed and has a diameter of 114 cm when opened.