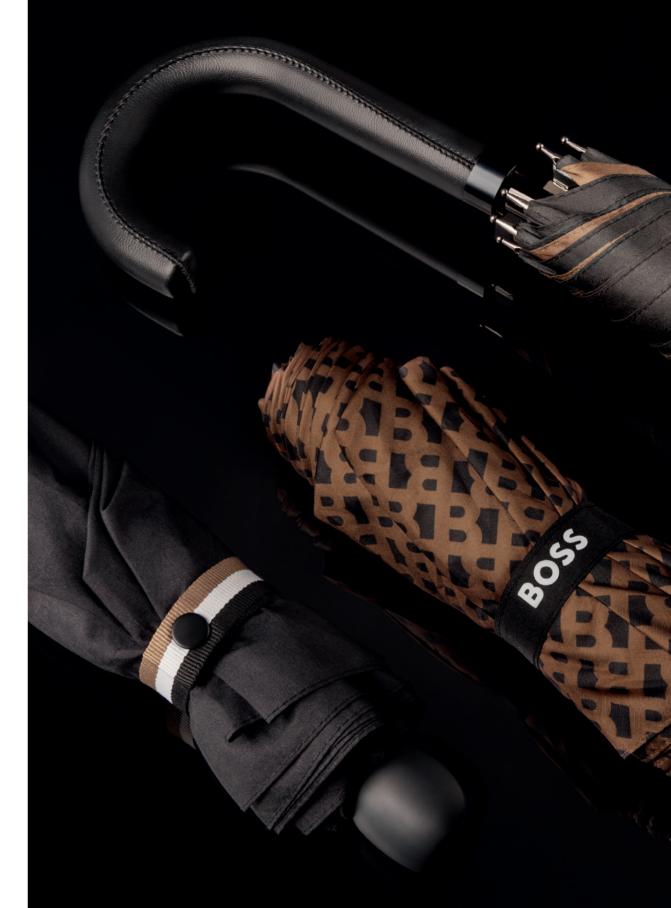

## ICONIC UMBRELLAS

Resolutely chic and modern; with their understated matt black trims, these umbrellas all feature the iconic signature tricolor strap: a beautiful way to underline the new BOSS brand image. Available in three formats: Mini, Pocket and City.

### Design

The Iconic City umbrella reflects modernity and elegance while nodding towards the new BOSS brand identity with its tricolor closing strap. Other luxurious details include a double canopy allowing for a bicolor effect: black outside, and BOSS camel inside. The handle is wrapped in grained textured fabric and embossed with the logo.

### Design

Our lconic Pocket umbrella is a celebration of the new BOSS branding. It features a luxurious double canopy creating a bicolor effect: black outside, and BOSS camel inside. The handle is wrapped in grained textured fabric and embossed with the logo. The final touch: the tricolor iconic stripes as closing strap.