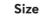

### Functionality

Where style meets function: the highly water-resistant canopy is mounted on a double automatic opening and closing system, for a very comfortable user experience.

Compact and easy to carry around, this item weighs only 420 grams. It is 32 cm long when closed and has a diameter of 105 cm when opened.

HUF007L - GEAR Pocket umbrella blue 79 €\*

HUF007A - GEAR Pocket umbrella black 79 €\*

HUF007T - GEAR Pocket umbrella khaki 79 €\*

 UMBRELLA