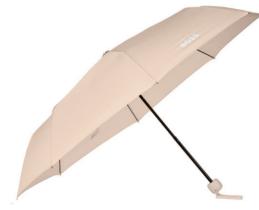

### HUG311X - Triga Pocket umbrella nude 69 €\*

### Design

The Triga umbrella, with its nude canopy and light gold metal accents, is a statement of understated and delicate luxury, with soft contrasts and beautiful detailing. It is finished with an oversized white BOSS logo signature.

### Functionality

Light and compact, this umbrella has been designed to be easily carried around in its beautifully executed, waterproof pouch. All elements have been studied to render this piece light and easy to carry around on all occasions.

At 300 grams, including its external pouch, this small umbrella is the ultimate lightweight. Its height of 24 cm when closed makes it compact and easy to carry around. The diameter of the open canopy is 96 cm.