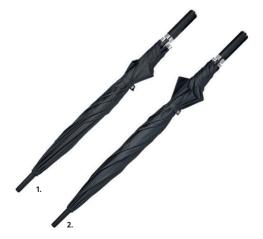

### LOOP CITY AND GOLF

1. HUN304A - Loop City umbrella black 99 €\* 2. HUG304A - Loop Golf umbrella black 119 €\*

### Design

Our Loop City and Loop Golf umbrellas are minimalist statement pieces. Their tilted handles feature an oversized BOSS embossed logo, and are finished with beautiful chrome trims for a resolutely luxe feel. The black canopy is made interesting by an understated, tone-on-tone grid-like pattern.

### Functionality

This item was developed aiming for the lightest possible weight and most compact possible final product, making for an optimal user experience. It features an automatic opening button and it is very easy to close. The luxurious external zipped sleeve features beautiful BOSS engraved trims, and allows it to be carried around easily.

### Size

We offer this item in two sizes: City and Golf.

**1.** City has a length of 88.5 cm and a diameter of 113cm when opened.

**2.** Golf has a length of 100 cm and a diameter of 130 cm when opened.