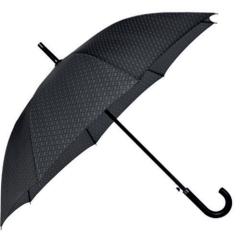

### ICONIC CITY

HUN321A - Iconic City umbrella black 119 €\*

### Design

The Iconic City umbrella reflects modernity and elegance while nodding towards the new BOSS brand identity with its tricolor closing strap. Other luxurious details include a double canopy allowing for a bicolor effect: black outside, and BOSS camel inside. The handle is wrapped in grained textured fabric and embossed with the logo.

### Functionality

The umbrella opens with a convenient button system, facilitating a smooth user experience.

### Size

The City umbrella weighs 600 grams, is 91 cm long and has a diameter of 113 cm when opened.

UMBRELLA