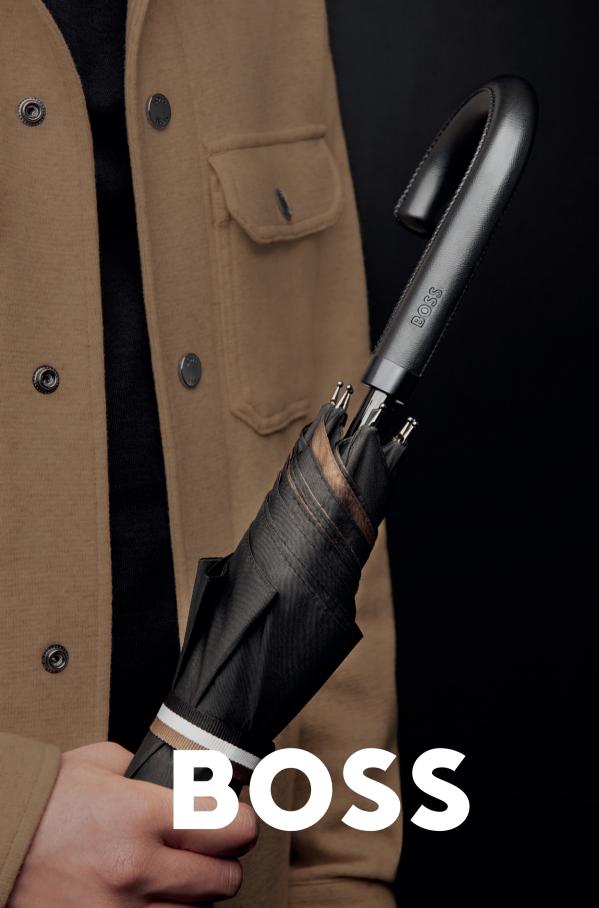

### ICONIC CITY

HUN321A - Iconic City umbrella black 119 €\*

### Design

The Iconic City umbrella reflects modernity and elegance while nodding towards the new BOSS brand identity with its tricolor closing strap. Other luxurious details include a double canopy allowing for a bicolor effect: black outside, and BOSS camel inside. The handle is wrapped in grained textured fabric and embossed with the logo.

### Functionality

The umbrella opens with a convenient button system, facilitating a smooth user experience.

### Size

The City umbrella weighs 600 grams, is 91 cm long and has a diameter of 113 cm when opened.

UMBRELLA