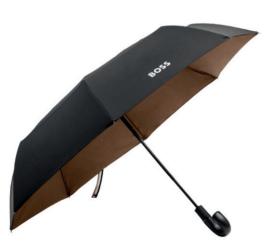

### Design

The Iconic City umbrella reflects modernity and elegance while nodding towards the new BOSS brand identity with its tricolor closing strap. Other luxurious details include a double canopy allowing for a bicolor effect: black outside, and BOSS camel inside. The handle is wrapped in grained textured fabric and embossed with the logo.

### Size

The City umbrella weighs 600 grams, is 91 cm long and has a diameter of 113 cm when opened.

UMBRELLA