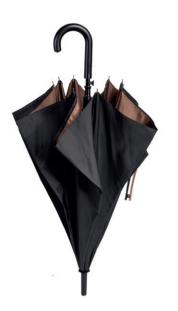

### ICONIC CITY

HUN321A - Iconic City umbrella black 119 €\*

### Design

The Iconic City umbrella reflects modernity and elegance while nodding towards the new BOSS brand identity with its tricolor closing strap. Other luxurious details include a double canopy allowing for a bicolor effect: black outside, and BOSS camel inside. The handle is wrapped in grained textured fabric and embossed with the logo.