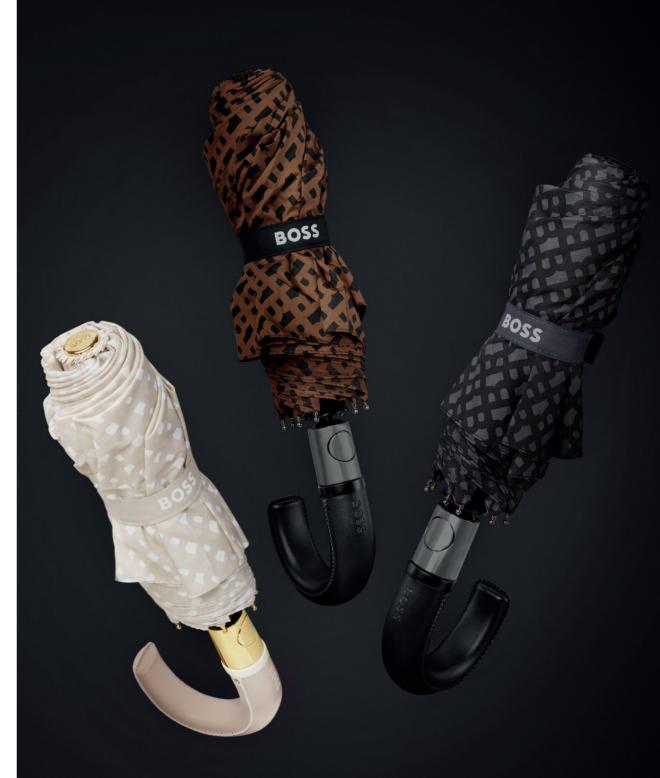

## MONOGRAM UMBRELLAS

The Monogram collection, playing with neutral hues on this iconic graphical print, is both current and understated. Luxurious undertones are brought by the impeccable craftsmanship, as well as the outstanding details such as the handle wrapped in beautiful pebbled textured fabric.

### MONOGRAM POCKET

### Design

Our Iconic Pocket Monogram umbrella features a monogram printed canopy. With its understated and neutral palette, it is simultaneously boldly branded and easy to wear. Mounted on a timeless umbrella form, the result is quietly intriguing and luxurious.

### MONOGRAM POCKET

HUF310Y - Monogram Pocket umbrella camel

HUF310Y - Monogram Pocket umbrella camel 99 €\*

HUF310J - Monogram Pocket umbrella dark grey 99 €\*

HUF310X - Monogram Pocket umbrella nude 99 €\*