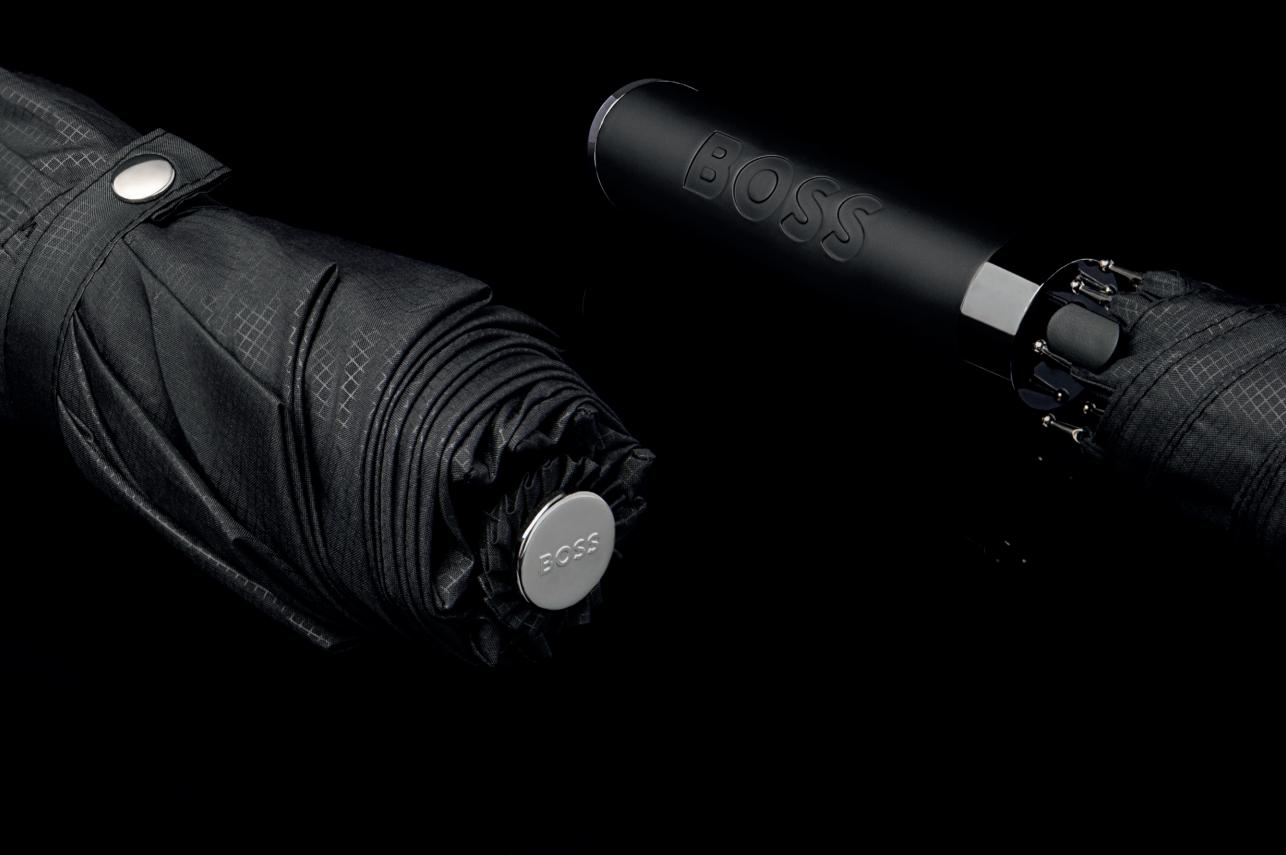

## ICONIC UMBRELLAS

Resolutely chic and modern; with their understated matt black trims, these umbrellas all feature the iconic signature tricolor strap: a beautiful way to underline the new BOSS brand image. Available in three formats: Mini, Pocket and City.

### Design

The Iconic City umbrella reflects modernity and elegance while nodding towards the new BOSS brand identity with its tricolor closing strap. Other luxurious details include a double canopy allowing for a bicolor effect: black outside, and BOSS camel inside. The handle is wrapped in grained textured fabric and embossed with the logo.

### Functionality

The umbrella opens with a convenient button system, facilitating a smooth user experience.