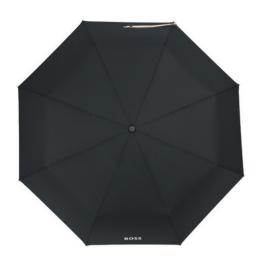

### ICONIC CITY

HUN321A - Iconic City umbrella black 119 €\*

### Design

The Iconic City umbrella reflects modernity and elegance while nodding towards the new BOSS brand identity with its tricolor closing strap. Other luxurious details include a double canopy allowing for a bicolor effect: black outside, and BOSS camel inside. The handle is wrapped in grained textured fabric and embossed with the logo.

### Functionality

The umbrella opens with a convenient button system, facilitating a smooth user experience.

### Size

The City umbrella weighs 600 grams, is 91 cm long and has a diameter of 113 cm when opened.

UMBRELLA