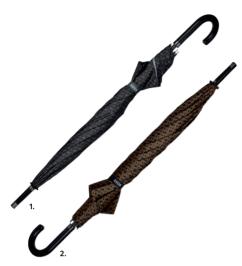

### LOOP CITY AND GOLF

1. HUN304A - Loop City umbrella black 99 €\* 2. HUG304A - Loop Golf umbrella black 119 €\*

### Design

Our Loop City and Loop Golf umbrellas are minimalist statement pieces. Their tilted handles feature an oversized BOSS embossed logo, and are finished with beautiful chrome trims for a resolutely luxe feel. The black canopy is made interesting by an understated, tone-on-tone grid-like pattern.

### Functionality

This item was developed aiming for the lightest possible weight and most compact possible final product, making for an optimal user experience. It features an automatic opening button and it is very easy to close. The luxurious external zipped sleeve features beautiful BOSS engraved trims, and allows it to be carried around easily.

### Size

We offer this item in two sizes: City and Golf.

**1.** City has a length of 88.5 cm and a diameter of 113cm when opened.

**2.** Golf has a length of 100 cm and a diameter of 130 cm when opened.