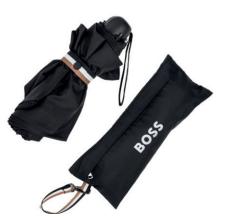

### ICONIC POCKET

HUF321A - Iconic Pocket umbrella black 109 €\*

### Design

Our lconic Pocket umbrella is a celebration of the new BOSS branding. It features a luxurious double canopy creating a bicolor effect: black outside, and BOSS camel inside. The handle is wrapped in grained textured fabric and embossed with the logo. The final touch: the tricolor iconic stripes as closing strap.

### Functionality

The handle features a double automatic button system for optimal and easy opening and closing: an accessory at the crossroad between style and functionality.

### Size

The Pocket umbrella weighs 500 grams, and has a length of 35.5 cm when closed, which makes it ideal to carry around. It has a diameter of 102 cm when opened.