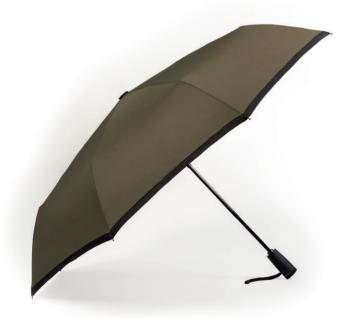

HUF007L - GEAR Pocket umbrella blue 79 €\*

HUF007A - GEAR Pocket umbrella black 79 €\*

HUF007T - GEAR Pocket umbrella khaki 79 €\*

 UMBRELLA

### Design

The compact and ergonomic silhouette of the GEAR Pocket umbrella is enhanced with luxurious details borrowed from activewear, such as a rubber-finished handle. This format is available in four colors, playing on color contrast for a very modern and vibrant result.

### Functionality

Where style meets function: the highly water-resistant canopy is mounted on a double automatic opening and closing system, for a very comfortable user experience.

Compact and easy to carry around, this item weighs only 420 grams. It is 32 cm long when closed and has a diameter of 105 cm when opened.