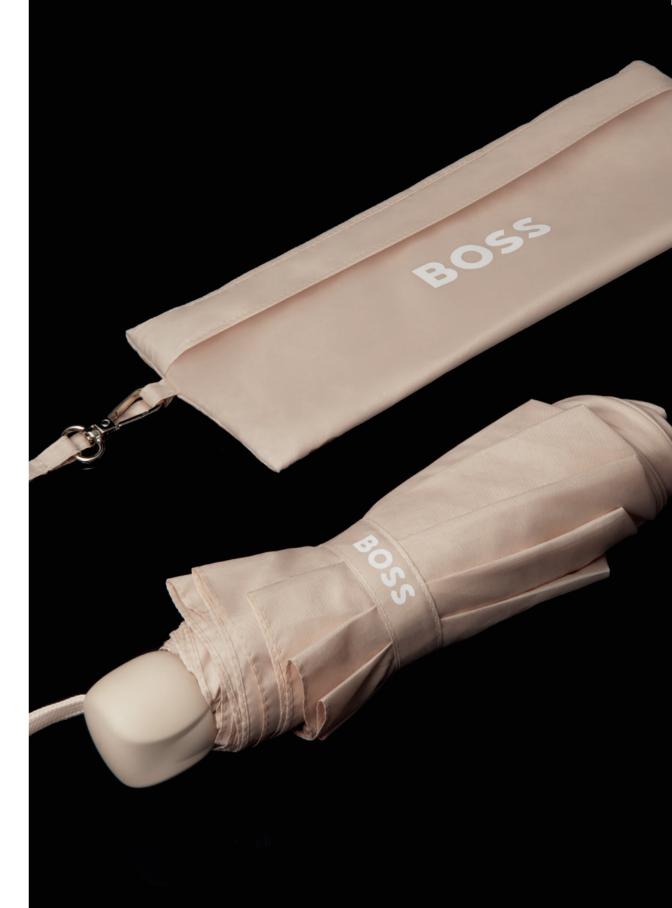

### HUG311X - Triga Pocket umbrella nude 69 €\*

### Design

The Triga umbrella, with its nude canopy and light gold metal accents, is a statement of understated and delicate luxury, with soft contrasts and beautiful detailing. It is finished with an oversized white BOSS logo signature.

### Functionality

Light and compact, this umbrella has been designed to be easily carried around in its beautifully executed, waterproof pouch. All elements have been studied to render this piece light and easy to carry around on all occasions.

At 300 grams, including its external pouch, this small umbrella is the ultimate lightweight. Its height of 24 cm when closed makes it compact and easy to carry around. The diameter of the open canopy is 96 cm.