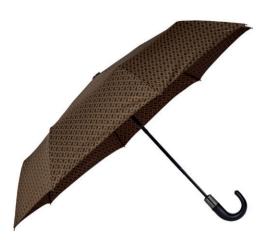

### MONOGRAM POCKET

HUF310Y - Monogram Pocket umbrella camel

HUF310Y - Monogram Pocket umbrella camel 99 €\*

HUF310J - Monogram Pocket umbrella dark grey 99 €\*

HUF310X - Monogram Pocket umbrella nude 99 €\*