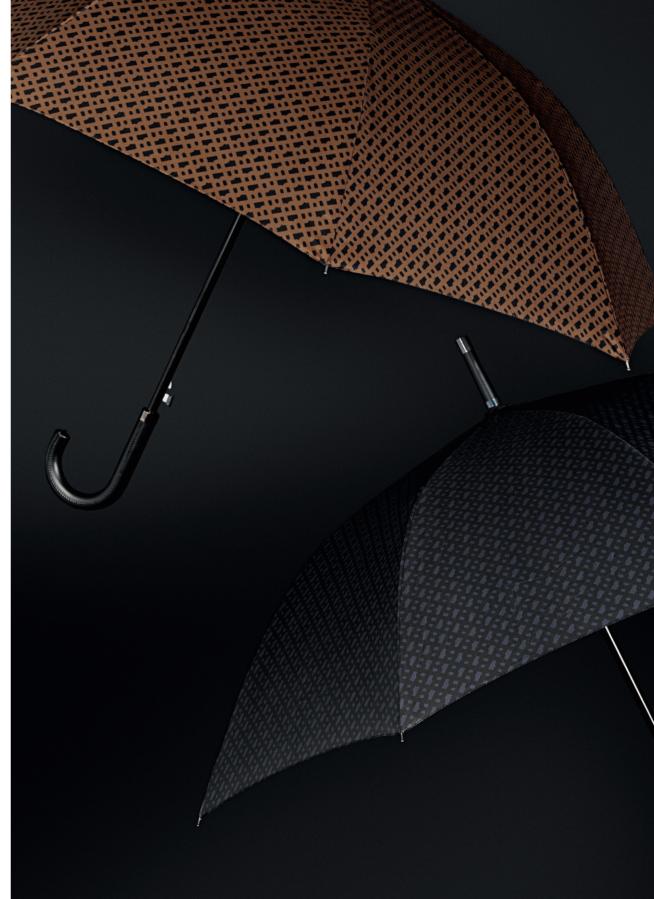

### MONOGRAM POCKET

HUF310Y - Monogram Pocket umbrella camel

HUF310Y - Monogram Pocket umbrella camel 99 €\*

HUF310J - Monogram Pocket umbrella dark grey 99 €\*

HUF310X - Monogram Pocket umbrella nude 99 €\*

### MONOGRAM CITY

1. HUN310J - Monogram City umbrella dark grey 109 €\* 2. HUN310Y - Monogram City umbrella camel 109 €\*

### Design

Built on a classical, timeless frame, this umbrella is elevated by its monogrammed canopy, playing with neutral palettes on a wildly graphical pattern. Luxurious finishing touches such as a handle wrapped in soft, pebbled material and a branded closing strap bring the BOSS signature to this piece.

### Functionality

The umbrella opens with a convenient button system, facilitating a smooth user experience.

### Size

In its City version, this umbrella weighs 550 grams, is 93 cm long when closed and has a diameter of 114 cm when opened.