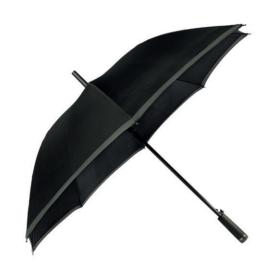

### LOOP CITY AND GOLF

1. HUN304A - Loop City umbrella black 99 €\* 2. HUG304A - Loop Golf umbrella black 119 €\*

### Design

Our Loop City and Loop Golf umbrellas are minimalist statement pieces. Their tilted handles feature an oversized BOSS embossed logo, and are finished with beautiful chrome trims for a resolutely luxe feel. The black canopy is made interesting by an understated, tone-on-tone grid-like pattern.

### Functionality

This item was developed aiming for the lightest possible weight and most compact possible final product, making for an optimal user experience. It features an automatic opening button and it is very easy to close. The luxurious external zipped sleeve features beautiful BOSS engraved trims, and allows it to be carried around easily.

### Size

We offer this item in two sizes: City and Golf.

**1.** City has a length of 88.5 cm and a diameter of 113cm when opened.

**2.** Golf has a length of 100 cm and a diameter of 130 cm when opened.