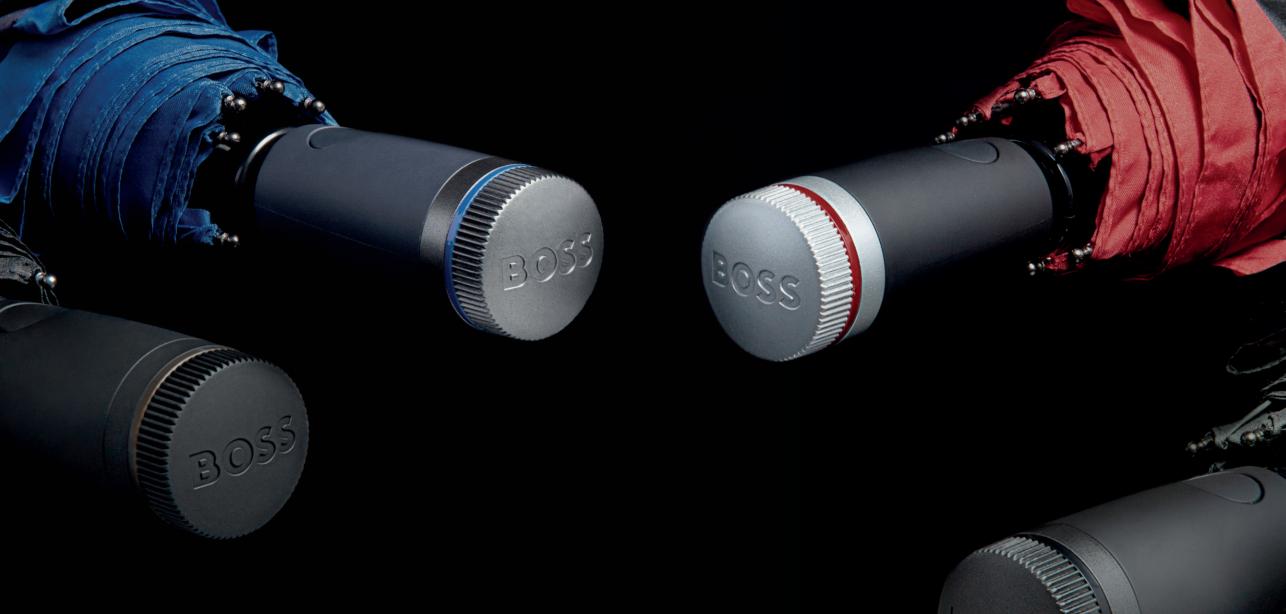

## ICONIC UMBRELLAS

Resolutely chic and modern; with their understated matt black trims, these umbrellas all feature the iconic signature tricolor strap: a beautiful way to underline the new BOSS brand image. Available in three formats: Mini, Pocket and City.

### Design

The Iconic City umbrella reflects modernity and elegance while nodding towards the new BOSS brand identity with its tricolor closing strap. Other luxurious details include a double canopy allowing for a bicolor effect: black outside, and BOSS camel inside. The handle is wrapped in grained textured fabric and embossed with the logo.

### Design

Our lconic Pocket umbrella is a celebration of the new BOSS branding. It features a luxurious double canopy creating a bicolor effect: black outside, and BOSS camel inside. The handle is wrapped in grained textured fabric and embossed with the logo. The final touch: the tricolor iconic stripes as closing strap.

### Design

All details of our new umbrellas have been carefully designed to celebrate the new branding. From the luxurious black canopy, to carefully chosen details and gunmetal accents. The item is signed with a white BOSS logo. The final touch: the tricolor iconic stripes as closing strap.