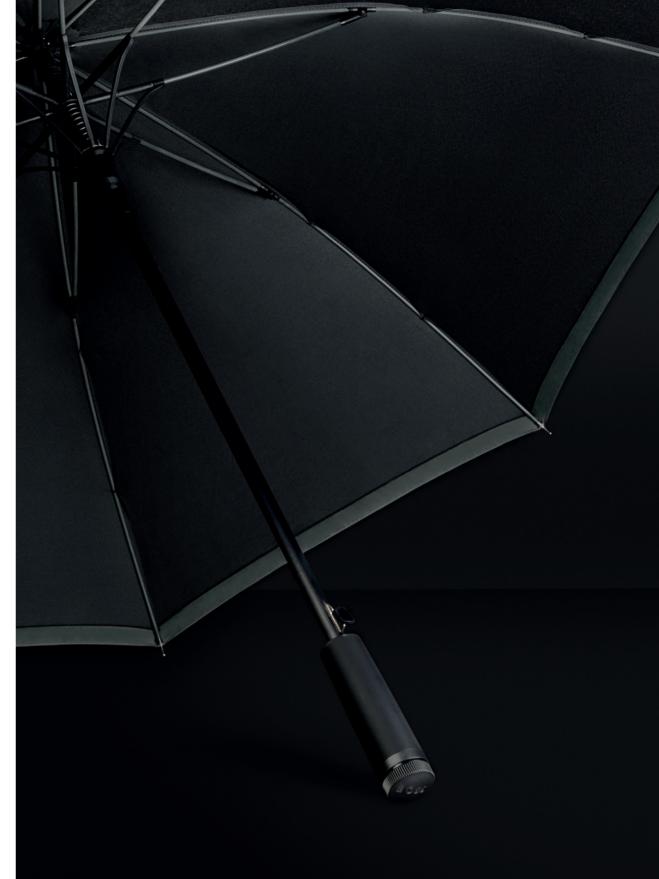

### ICONIC CITY

HUN321A - Iconic City umbrella black 119 €\*

### Design

The Iconic City umbrella reflects modernity and elegance while nodding towards the new BOSS brand identity with its tricolor closing strap. Other luxurious details include a double canopy allowing for a bicolor effect: black outside, and BOSS camel inside. The handle is wrapped in grained textured fabric and embossed with the logo.

### Functionality

The umbrella opens with a convenient button system, facilitating a smooth user experience.

### Size

The City umbrella weighs 600 grams, is 91 cm long and has a diameter of 113 cm when opened.

UMBRELLA