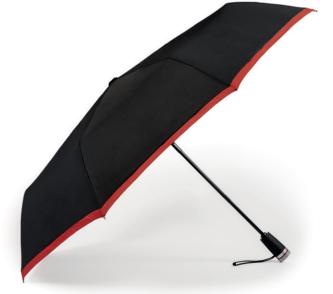

### ICONIC POCKET

HUF321A - Iconic Pocket umbrella black 109 €\*

### Design

Our lconic Pocket umbrella is a celebration of the new BOSS branding. It features a luxurious double canopy creating a bicolor effect: black outside, and BOSS camel inside. The handle is wrapped in grained textured fabric and embossed with the logo. The final touch: the tricolor iconic stripes as closing strap.

### Functionality

The handle features a double automatic button system for optimal and easy opening and closing: an accessory at the crossroad between style and functionality.

### Size

The Pocket umbrella weighs 500 grams, and has a length of 35.5 cm when closed, which makes it ideal to carry around. It has a diameter of 102 cm when opened.