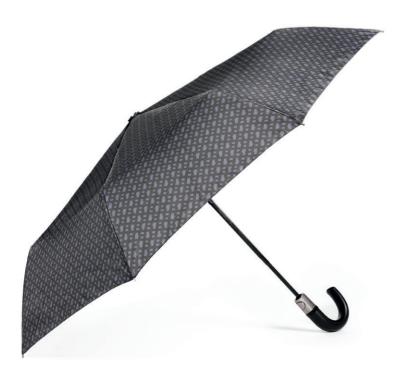

### MONOGRAM CITY

1. HUN310J - Monogram City umbrella dark grey 109 €\* 2. HUN310Y - Monogram City umbrella camel 109 €\*

### Design

Built on a classical, timeless frame, this umbrella is elevated by its monogrammed canopy, playing with neutral palettes on a wildly graphical pattern. Luxurious finishing touches such as a handle wrapped in soft, pebbled material and a branded closing strap bring the BOSS signature to this piece.

### Size

In its City version, this umbrella weighs 550 grams, is 93 cm long when closed and has a diameter of 114 cm when opened.