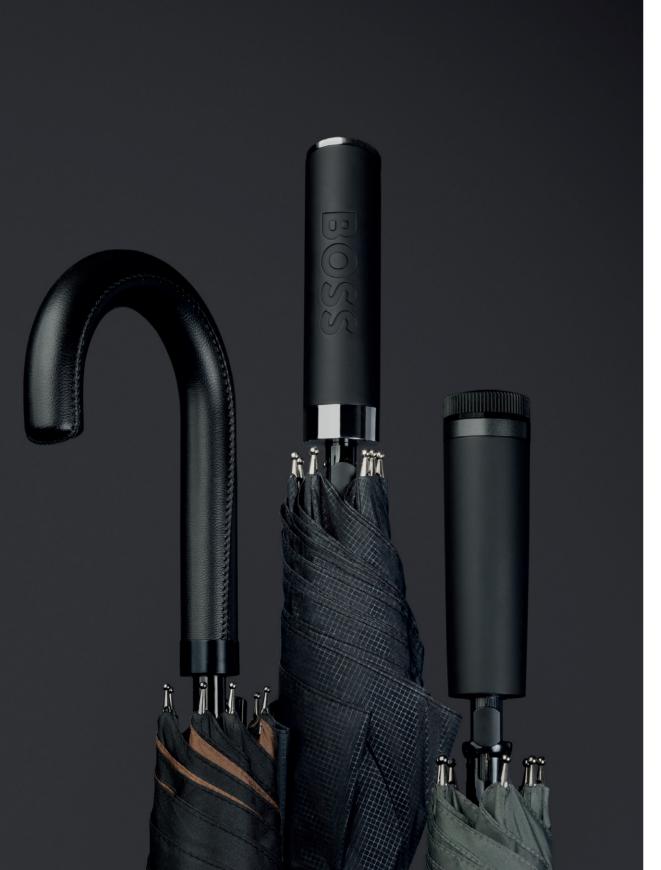

## ICONIC UMBRELLAS

Resolutely chic and modern; with their understated matt black trims, these umbrellas all feature the iconic signature tricolor strap: a beautiful way to underline the new BOSS brand image. Available in three formats: Mini, Pocket and City.

### Design

The Iconic City umbrella reflects modernity and elegance while nodding towards the new BOSS brand identity with its tricolor closing strap. Other luxurious details include a double canopy allowing for a bicolor effect: black outside, and BOSS camel inside. The handle is wrapped in grained textured fabric and embossed with the logo.

## LOOP UMBRELLAS

The Loop umbrella collection is a celebration of luxurious minimalism. Analogous features include a simplistic handle, angled-cut and embossed with an oversized, yet understated BOSS logo, crisp chrome accents and black canopies, made compelling by their UV-printed grid patterns.

## MONOGRAM UMBRELLAS

The Monogram collection, playing with neutral hues on this iconic graphical print, is both current and understated. Luxurious undertones are brought by the impeccable craftsmanship, as well as the outstanding details such as the handle wrapped in beautiful pebbled textured fabric.