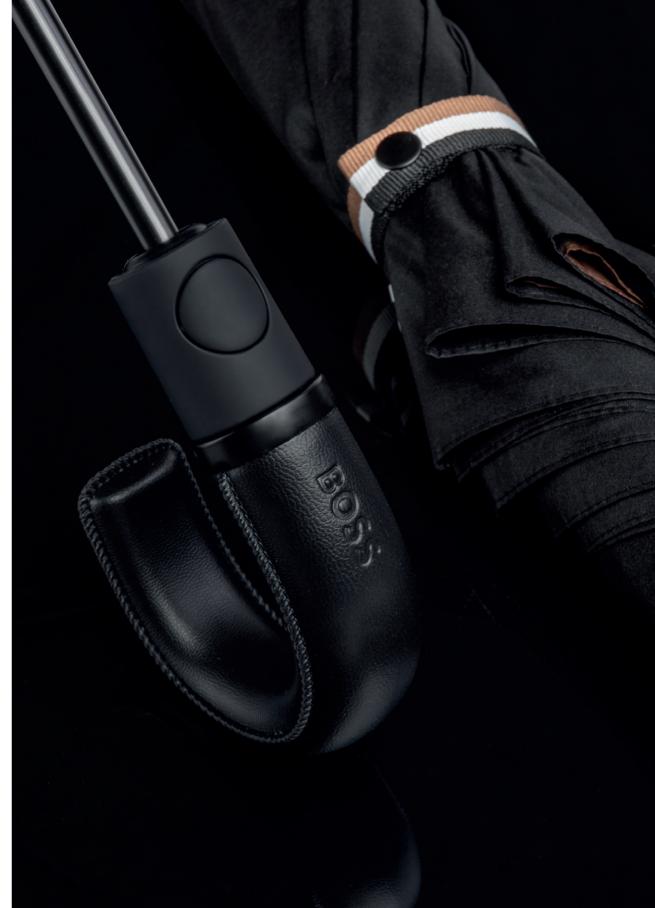

### Design

The Iconic City umbrella reflects modernity and elegance while nodding towards the new BOSS brand identity with its tricolor closing strap. Other luxurious details include a double canopy allowing for a bicolor effect: black outside, and BOSS camel inside. The handle is wrapped in grained textured fabric and embossed with the logo.

### Design

Our lconic Pocket umbrella is a celebration of the new BOSS branding. It features a luxurious double canopy creating a bicolor effect: black outside, and BOSS camel inside. The handle is wrapped in grained textured fabric and embossed with the logo. The final touch: the tricolor iconic stripes as closing strap.

### Design

All details of our new umbrellas have been carefully designed to celebrate the new branding. From the luxurious black canopy, to carefully chosen details and gunmetal accents. The item is signed with a white BOSS logo. The final touch: the tricolor iconic stripes as closing strap.